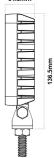

## 30-LED / 2400 LUMENS **ROBUST FLOOD WORK LIGHT**

- Hardened polycarbonate lens »
- Highly efficient 30 x 1W LEDs »
- Easy installation with 1 bolt fixing and fly lead » connection
- Suitable for excavators, road rollers, bulldozers, » cranes, agricultural vehicles, mining trucks, etc.