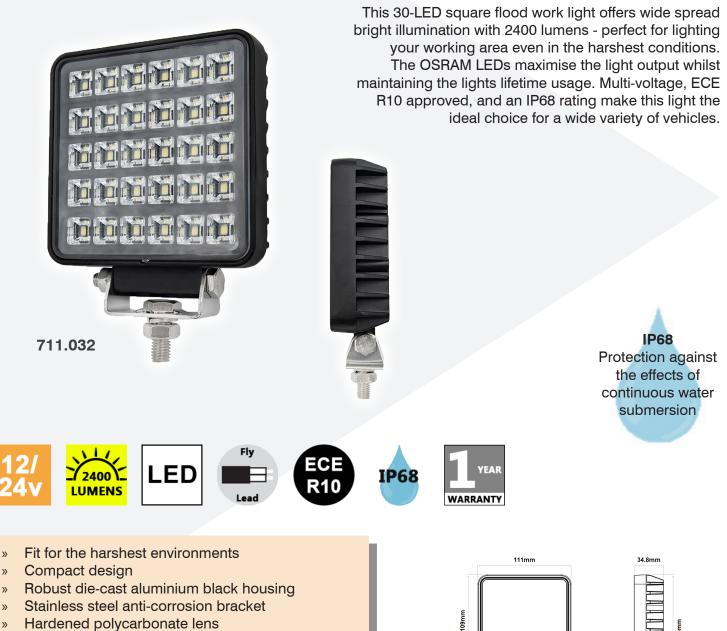

## 30-LED / 2400 LUMENS **ROBUST FLOOD WORK LIGHT**

- Hardened polycarbonate lens »
- Highly efficient 30 x 1W LEDs »
- Easy installation with 1 bolt fixing and fly lead » connection
- Suitable for excavators, road rollers, bulldozers, » cranes, agricultural vehicles, mining trucks, etc.