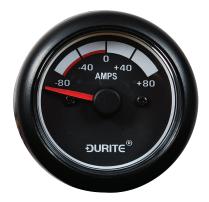

## Part No. 0-525-01

12/24 volt 80-0-80 amp marine ammeter, 90° sweep dial, uses inductive pick up coil. LED illumination, plastic cased with screw collar type fiting.

### **Additional Information**

Illumination white. Maximun diameter cable for induction coil 16mm.

#### **Specification**

Panel mount marine ammeter 12/24 volt DC 90° sweep, -80 to +80 amp 4 LED white 33mA 480mm 52mm 18mm IP65 (front) 230g See diagram

The information contained in this document is correct to the best of our knowledge at the time of printing. However, specifications may change at any time without notice.