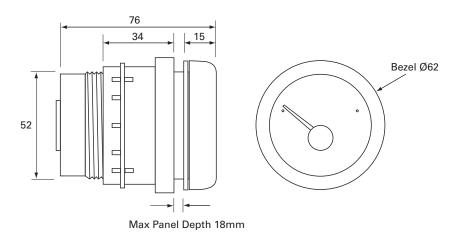

#### <u>Technical Drawing</u> (not to scale)

#### **Specification**

Panel mount marine ammeter 12/24 volt DC 90° sweep, -80 to +80 amp 4 LED white 33mA 480mm 52mm 18mm IP65 (front) 230g See diagram

The information contained in this document is correct to the best of our knowledge at the time of printing. However, specifications may change at any time without notice.