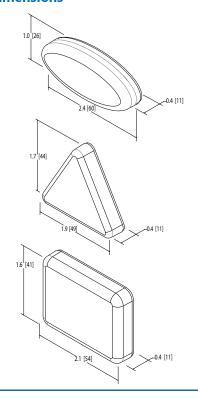

base and lens with integrated optics that provide enhanced light dispersion.

#### Models

| PART NO. | VOLTAGE | AMPS | SHAPE     | MOUNT         |
|----------|---------|------|-----------|---------------|
| ED0002X  | 12-24   | 0.6  | Oval      | Self-Adhesive |
| ED0003X  | 12-24   | 0.6  | Triangle  | Self-Adhesive |
| E00004X  | 12-24   | 0.75 | Rectangle | Self-Adhesive |

Replace X in part number with desired color: A=amber, B=blue, C=clear, R=red

#### **Features and Benefits**

- Three or six 1-watt LEDs
- · Features quad flash pattern
- Self-adhesive peel-and-stick backing
- No fasteners needed; only a single wiring hole and simple two-wire connection
- Tough polycarbonate base and lens
- · Colourless when not illuminated
- Temperature Range: -30°C to +50°C

### **Dimensions**



### **Self-Adhesive Backing**



+44 (0)113 237 5340 | sales@eccogroup.com