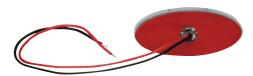

tics that provide enhanced light dispersion.

#### Models

| PART NO. | VOLTAGE | AMPS | SHAPE     | MOUNT         |
|----------|---------|------|-----------|---------------|
| ED0002X  | 12-24   | 0.6  | Oval      | Self-Adhesive |
| ED0003X  | 12-24   | 0.6  | Triangle  | Self-Adhesive |
| E00004X  | 12-24   | 0.75 | Rectangle | Self-Adhesive |

Replace X in part number with desired color: A=amber, B=blue, C=clear, R=red

#### **Features and Benefits**

- Three or six 1-watt LEDs
- · Features quad flash pattern
- Self-adhesive peel-and-stick backing
- No fasteners needed; only a single wiring hole and simple two-wire connection
- Tough polycarbonate base and lens
- · Colourless when not illuminated
- Temperature Range: -30°C to +50°C

### **Dimensions**



### **Self-Adhesive Backing**



+44 (0)113 237 5340 | sales@eccogroup.com