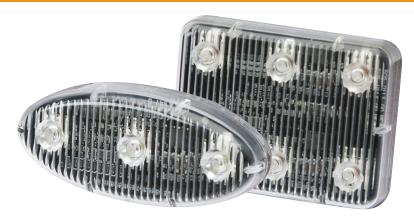

# Stick-A-LED<sup>TM</sup> Self-Adhesive LED

Stick-A-LED™ warning lights are compact, high intensity auxiliary LEDs designed to provide a powerful warning signal with fast and easy installation. The Stick-A-LED requires only a single (wiring) hole and a simple two-wire connection to install; no fasteners are needed. The self-adhesive, peel-and-stick backing allows placement on any flat surface. Available in three shapes: Oval (3 LEDs) and Rectangle (6 LEDs). Each model features a tough polycarbonate base and lens with integrated optics that provide enhanced light dispersion.

#### Models

| PART NO. | VOLTAGE | AMPS | SHAPE     | MOUNT         |
|----------|---------|------|-----------|---------------|
| ED0002X  | 12-24   | 0.6  | Oval      | Self-Adhesive |
| ED0003X  | 12-24   | 0.6  | Triangle  | Self-Adhesive |
| E00004X  | 12-24   | 0.75 | Rectangle | Self-Adhesive |