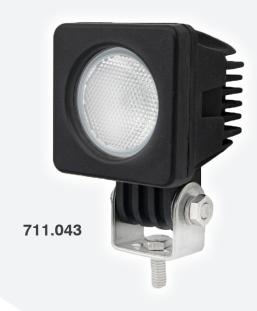

## 1-LED / 900 LUMENS COMPACT FLOOD WORK LIGHTS

The compact 1-LED flood work lights are perfect for a low energy consumption solution to lighting your working area. Multi-voltage, ECE R10 approved, and an IP68 rating make this light the ideal choice for a wide variety of applications. Available in a round or square housing to suit your preference.

- » Fit for the challenges of a work site
- » Compact design
- » Robust aluminium alloy black housing with stainless steel bracket
- » Hardened polycarbonate lens
- » Highly efficient 1 x 10W LEDs
- » Easy installation with 1 bolt fixing and fly lead connection
- » 30,000 hours of maintenance free life expectancy
- » Suitable for interior and exterior lighting