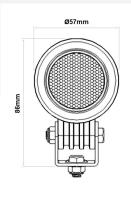

## 1-LED / 900 LUMENS COMPACT FLOOD WORK LIGHTS

The compact 1-LED flood work lights are perfect for a low energy consumption solution to lighting your working area. Multi-voltage, ECE R10 approved, and an IP68 rating make this light the ideal choice for a wide variety of applications. Available in a round or square housing to suit your preference.

- » Fit for the challenges of a work site
- » Compact design
- » Robust aluminium alloy black housing with stainless steel bracket
- » Hardened polycarbonate lens
- » Highly efficient 1 x 10W LEDs
- » Easy installation with 1 bolt fixing and fly lead connection
- » 30,000 hours of maintenance free life expectancy
- » Suitable for interior and exterior lighting