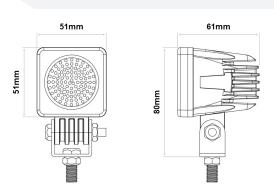

## 1-LED / 900 LUMENS COMPACT FLOOD WORK LIGHTS

The compact 1-LED flood work lights are perfect for a low energy consumption solution to lighting your working area. Multi-voltage, ECE R10 approved, and an IP68 rating make this light the ideal choice for a wide variety of applications. Available in a round or square housing to suit your preference.

- » Fit for the challenges of a work site
- » Compact design
- » Robust aluminium alloy black housing with stainless steel bracket
- » Hardened polycarbonate lens
- » Highly efficient 1 x 10W LEDs
- » Easy installation with 1 bolt fixing and fly lead connection
- » 30,000 hours of maintenance free life expectancy
- » Suitable for interior and exterior lighting