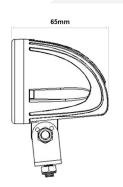

## 1-LED / 900 LUMENS COMPACT FLOOD WORK LIGHTS

The compact 1-LED flood work lights are perfect for a low energy consumption solution to lighting your working area. Multi-voltage, ECE R10 approved, and an IP68 rating make this light the ideal choice for a wide variety of applications. Available in a round or square housing to suit your preference.

- » Fit for the challenges of a work site
- » Compact design
- » Robust aluminium alloy black housing with stainless steel bracket
- » Hardened polycarbonate lens
- » Highly efficient 1 x 10W LEDs
- » Easy installation with 1 bolt fixing and fly lead connection
- » 30,000 hours of maintenance free life expectancy
- » Suitable for interior and exterior lighting