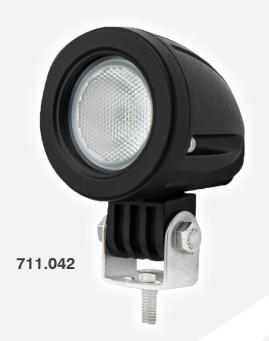

## 1-LED / 900 LUMENS COMPACT FLOOD WORK LIGHTS

The compact 1-LED flood work lights are perfect for a low energy consumption solution to lighting your working area. Multi-voltage, ECE R10 approved, and an IP68 rating make this light the ideal choice for a wide variety of applications. Available in a round or square housing to suit your preference.

- » Fit for the challenges of a work site
- » Compact design
- » Robust aluminium alloy black housing with stainless steel bracket
- » Hardened polycarbonate lens
- » Highly efficient 1 x 10W LEDs
- » Easy installation with 1 bolt fixing and fly lead connection
- » 30,000 hours of maintenance free life expectancy
- » Suitable for interior and exterior lighting