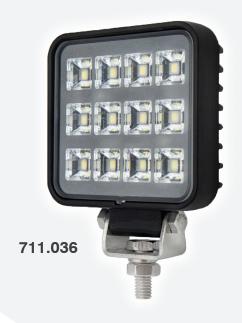

## 12-LED / 960 LUMENS LONG LIFE FLOOD WORK LIGHTS

These 12-LED flood work lights use high-power OSRAM LEDs which create a higher lumen output using less wattage boosting the maintenance free life expectancy. Multi-voltage, ECE R10 approved, and an IP68 rating make this light the ideal choice for a wide variety of applications. Available in a round or square housing to suit your preference.

- » Fit for the harshest environments
- » Compact design
- » Robust aluminium alloy black housing
- » Stainless steel, rustproof, shockproof bracket
- » Reinforced polycarbonate lens
- » Highly efficient 12 x 1W LEDs
- » Easy installation with 1 bolt fixing and fly lead connection
- » Suitable for excavators, road rollers, bulldozers, cranes, agricultural vehicles, mining trucks, etc.