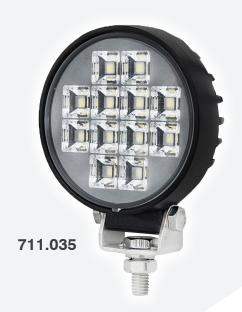

## **DBG LED FLOOD WORK LIGHTS**

## 12-LED / 960 LUMENS LONG LIFE FLOOD WORK LIGHTS

These 12-LED flood work lights use high-power OSRAM LEDs which create a higher lumen output using less wattage boosting the maintenance free life expectancy. Multi-voltage, ECE R10 approved, and an IP68 rating make this light the ideal choice for a wide variety of applications. Available in a round or square housing to suit your preference.

- » Fit for the harshest environments
- » Compact design
- » Robust aluminium alloy black housing
- » Stainless steel, rustproof, shockproof bracket
- » Reinforced polycarbonate lens
- » Highly efficient 12 x 1W LEDs
- » Easy installation with 1 bolt fixing and fly lead connection
- » Suitable for excavators, road rollers, bulldozers, cranes, agricultural vehicles, mining trucks, etc.