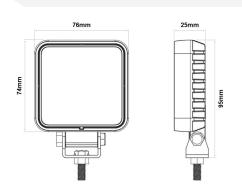

## 12-LED / 960 LUMENS LONG LIFE FLOOD WORK LIGHTS

These 12-LED flood work lights use high-power OSRAM LEDs which create a higher lumen output using less wattage boosting the maintenance free life expectancy. Multi-voltage, ECE R10 approved, and an IP68 rating make this light the ideal choice for a wide variety of applications. Available in a round or square housing to suit your preference.

- » Fit for the harshest environments
- » Compact design
- » Robust aluminium alloy black housing
- » Stainless steel, rustproof, shockproof bracket
- » Reinforced polycarbonate lens
- » Highly efficient 12 x 1W LEDs
- » Easy installation with 1 bolt fixing and fly lead connection
- » Suitable for excavators, road rollers, bulldozers, cranes, agricultural vehicles, mining trucks, etc.