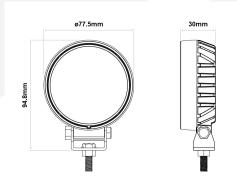

## 12-LED / 960 LUMENS LONG LIFE FLOOD WORK LIGHTS

These 12-LED flood work lights use high-power OSRAM LEDs which create a higher lumen output using less wattage boosting the maintenance free life expectancy. Multi-voltage, ECE R10 approved, and an IP68 rating make this light the ideal choice for a wide variety of applications. Available in a round or square housing to suit your preference.

- » Fit for the harshest environments
- » Compact design
- » Robust aluminium alloy black housing
- » Stainless steel, rustproof, shockproof bracket
- » Reinforced polycarbonate lens
- » Highly efficient 12 x 1W LEDs
- » Easy installation with 1 bolt fixing and fly lead connection
- » Suitable for excavators, road rollers, bulldozers, cranes, agricultural vehicles, mining trucks, etc.