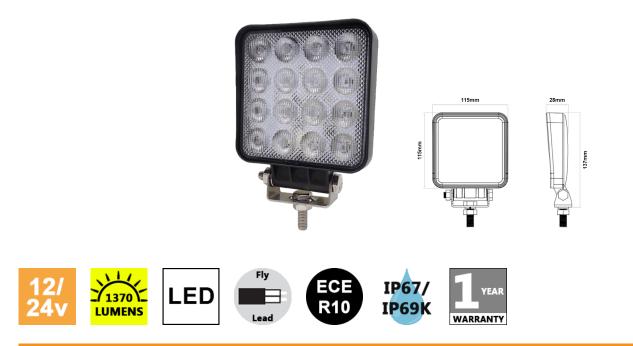

## **DBG 16-LED GRAPHENE FLOOD WORK LIGHT**

711.041

This 16-LED flood work light has the added benefit being IP67 & IP69K rated making it perfect for harsh everyday working environments. Along with being multi-voltage, the ECE R10 approved light is the ideal choice for a wide variety of vehicles. The super lightweight graphene housing works as a fantastic heat sink, and that crossed with the low current draw, you can expect an extensive maintenance free life cycle.

- » Fit for the challenges of a work site
- » Compact design
- » Super conducting graphene housing with stainless steel bracket
- » Anti-UV polycarbonate lens
- » Highly efficient 16 x 3W LEDs
- » Easy installation with 1 bolt fixing and fly lead connection
- » Suitable for exterior lighting even in low light conditions

| Part Number            | 711.041                             |
|------------------------|-------------------------------------|
| Design                 | Square                              |
| Beam Type              | Flood                               |
| Technology             | LED                                 |
| Number of LEDs         | 16                                  |
| Voltage                | 10-30V                              |
| Effective Light Output | 1370 Lumens                         |
| Approvals              | ECE R10                             |
| IP Rating              | IP67 / IP69K                        |
| Dimensions             | 115mm (w) x 115mm (h) x<br>28mm (d) |
| Warranty               | 1 Year                              |