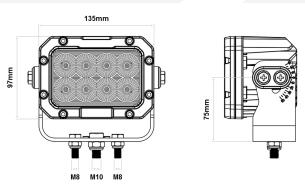

## 12-LED / 10,200 LUMENS

- » Fit for the challenges of a work site
- » Ultra-high-powered latest technology LEDs
- » Robust aluminium alloy black housing and stainless bracket
- » Impact-resistant polycarbonate lens
- » Easy installation with 3 bolt fixing and Deutsch connection
- » Suitable for engineering vehicles (cranes, agricultural vehicles, etc.), specialist vehicles (fire engines, police, etc.), and off-road vehicles (SUVs, forklifts, etc.)