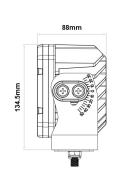

## 8-LED / 6400 LUMENS

These ultra-high-powered industrial flood work lights use the latest LED technology to maximise the luminosity output resulting in a light that will cover a huge area even in pitch black conditions. Multi-voltage, ECE R10 approved and rated to CISPR 25 Class 4 - this light is the ideal choice for industrial applications. Available with 8-LEDs emitting 6400 lumens, or 12-LEDs emitting 10,200 lumens.

## 12-LED / 10,200 LUMENS

- » Fit for the challenges of a work site
- » Ultra-high-powered latest technology LEDs
- » Robust aluminium alloy black housing and stainless bracket
- » Impact-resistant polycarbonate lens
- » Easy installation with 3 bolt fixing and Deutsch connection
- » Suitable for engineering vehicles (cranes, agricultural vehicles, etc.), specialist vehicles (fire engines, police, etc.), and off-road vehicles (SUVs, forklifts, etc.)