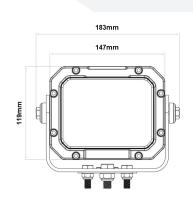

## 8-LED / 6400 LUMENS

These ultra-high-powered industrial flood work lights use the latest LED technology to maximise the luminosity output resulting in a light that will cover a huge area even in pitch black conditions. Multi-voltage, ECE R10 approved and rated to CISPR 25 Class 4 - this light is the ideal choice for industrial applications. Available with 8-LEDs emitting 6400 lumens, or 12-LEDs emitting 10,200 lumens.

## 12-LED / 10,200 LUMENS

- » Fit for the challenges of a work site
- » Ultra-high-powered latest technology LEDs
- » Robust aluminium alloy black housing and stainless bracket
- » Impact-resistant polycarbonate lens
- » Easy installation with 3 bolt fixing and Deutsch connection
- » Suitable for engineering vehicles (cranes, agricultural vehicles, etc.), specialist vehicles (fire engines, police, etc.), and off-road vehicles (SUVs, forklifts, etc.)