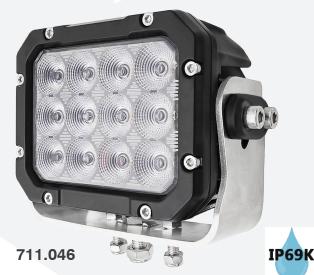

## 12-LED / 10,200 LUMENS

- » Fit for the challenges of a work site
- » Ultra-high-powered latest technology LEDs
- » Robust aluminium alloy black housing and stainless bracket
- » Impact-resistant polycarbonate lens
- » Easy installation with 3 bolt fixing and Deutsch connection
- » Suitable for engineering vehicles (cranes, agricultural vehicles, etc.), specialist vehicles (fire engines, police, etc.), and off-road vehicles (SUVs, forklifts, etc.)