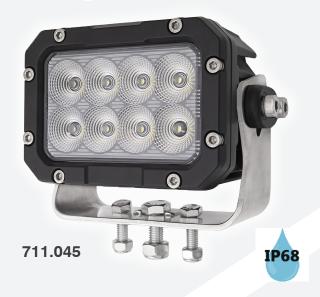

## 8-LED / 6400 LUMENS

These ultra-high-powered industrial flood work lights use the latest LED technology to maximise the luminosity output resulting in a light that will cover a huge area even in pitch black conditions. Multi-voltage, ECE R10 approved and rated to CISPR 25 Class 4 - this light is the ideal choice for industrial applications. Available with 8-LEDs emitting 6400 lumens, or 12-LEDs emitting 10,200 lumens.

## 12-LED / 10,200 LUMENS

- » Fit for the challenges of a work site
- » Ultra-high-powered latest technology LEDs
- » Robust aluminium alloy black housing and stainless bracket
- » Impact-resistant polycarbonate lens
- » Easy installation with 3 bolt fixing and Deutsch connection
- » Suitable for engineering vehicles (cranes, agricultural vehicles, etc.), specialist vehicles (fire engines, police, etc.), and off-road vehicles (SUVs, forklifts, etc.)