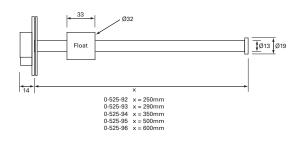

#### **Additional Information**

Illumination white. Pole tank sender for water or fuel in stainless steel available in 5 sizes:

0-525-92 250mm 0-525-93 290mm 0-525-94 350mm 0-525-95 500mm 0-525-96 600mm

# Sender unit

**Dimensions** See diagram

Sender:

Tank cut out 40mm Cable length 450mm Resistance 0-180Ω

Material Stainless steel

The information contained in this document is correct to the best of our knowledge at the time of printing. However, specifications may change at any time without notice.