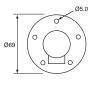

# **Specification**

Type Panel mount fuel level marine gauge

Voltage 12/24 volt DC

Scale 90° sweep graduated in quarters

Illumination LED white Cable length gauge 550mm Panel Cut out 52mm Max panel depth 9mm Protection IP65 (front) Weight 150g

**Dimensions** See diagram

Sender:

Tank cut out 40mm Cable length 450mm Resistance 0-180Ω

Material Stainless steel

The information contained in this document is correct to the best of our knowledge at the time of printing. However, specifications may change at any time without notice.