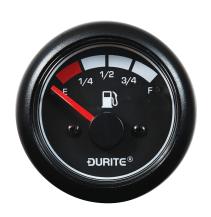

# Part No. 0-525-06

12/24 volt fuel level marine gauge, 90° sweep dial. LED illumination, plastic cased and with stainless steel bezel, screw collar type fitting. Supplied without pole tank sender.

# **Specification**

Type Panel mount fuel level marine gauge

Voltage 12/24 volt DC

Scale 90° sweep graduated in quarters

Illumination LED white Cable length gauge 550mm Panel Cut out 52mm Max panel depth 9mm Protection IP65 (front) Weight 150g