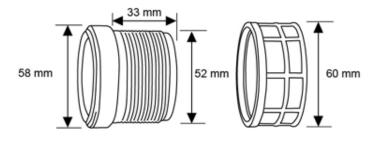

**Dimensions** See diagram

Sender:

Tank cut out 40mm Cable length 450mm Resistance 0-180Ω

Material Stainless steel

The information contained in this document is correct to the best of our knowledge at the time of printing. However, specifications may change at any time without notice.