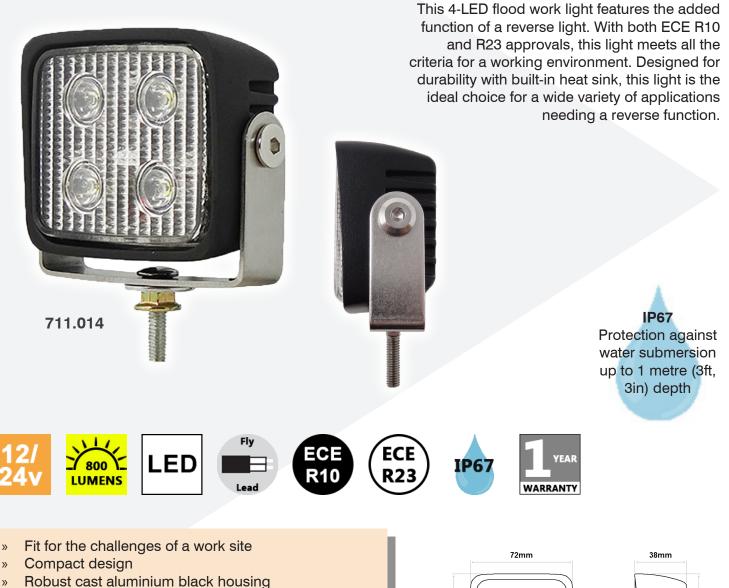

## **DBG LED FLOOD WORK LIGHTS**

## 4-LED / 800 LUMENS REVERSE / FLOOD WORK LIGHT

- Stainless steel bracket with pan/tilt motion
- » UV-stabilised polycarbonate lens
- » Highly efficient 4 x 3W LEDs
- » Easy installation with 1 bolt fixing and fly lead connection
- » Suitable for exterior lighting in the harshest of conditions