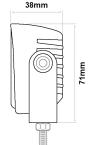

## **DBG LED FLOOD WORK LIGHTS**

## 4-LED / 800 LUMENS REVERSE / FLOOD WORK LIGHT

- Stainless steel bracket with pan/tilt motion
- » UV-stabilised polycarbonate lens
- » Highly efficient 4 x 3W LEDs
- » Easy installation with 1 bolt fixing and fly lead connection
- » Suitable for exterior lighting in the harshest of conditions