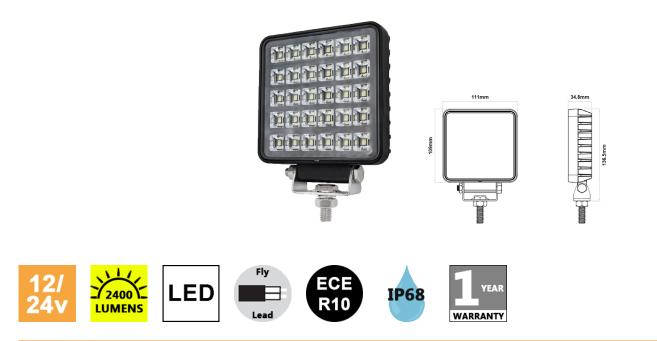

## **DBG 30-LED FLOOD WORK LIGHT**

711.032

This 30-LED square flood work light offers wide spread bright illumination with 2400 lumens - perfect for lighting your working area even in the harshest conditions. The OSRAM LEDs maximise the light output whilst maintaining the lights lifetime usage. Multi-voltage, ECE R10 approved, and an IP68 rating make this light the ideal choice for a wide variety of vehicles.

- » Fit for the harshest environments
- » Compact design
- » Robust die-cast aluminium black housing
- » Stainless steel anti-corrosion bracket
- » Hardened polycarbonate lens
- » Highly efficient 30 x 1W LEDs
- » Easy installation with 1 bolt fixing and fly lead connection
- » Suitable for excavators, road rollers, bulldozers, cranes, agricultural vehicles, mining trucks, etc.

| Part Number            | 711.032                               |
|------------------------|---------------------------------------|
| Design                 | Square                                |
| Beam Type              | Flood                                 |
| Technology             | LED                                   |
| Number of LEDs         | 30                                    |
| Voltage                | 9-32V                                 |
| Effective Light Output | 2400 Lumens                           |
| Approvals              | ECE R10                               |
| IP Rating              | IP68                                  |
| Dimensions             | 111mm (w) x 109mm (h) x<br>34.8mm (d) |
| Warranty               | 1 Year                                |