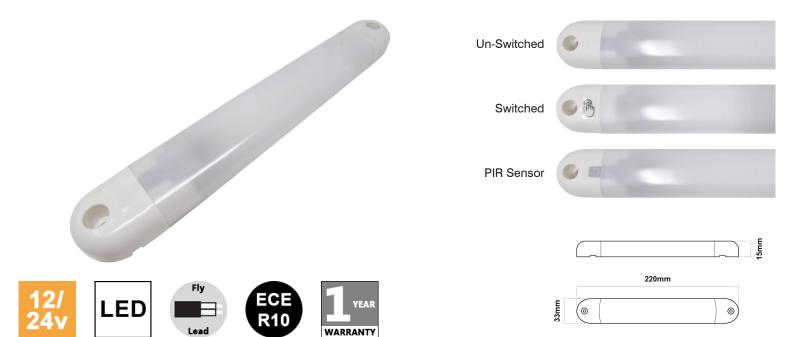

## **Tech-LED ICL-700 LED Interior Strip Lights**

Un-Switched / Switched / PIR Sensor

This compact interior light embodies a professional engineering solution tailored for both OEM and aftermarket applications, presenting a blend of cost-effectiveness and efficiency. Its compact design makes it perfect for limited space environments still requiring a bright smooth light. Aided by a constant current electronic control, this LED strip light promises protection against circuit damage.

- » "Best in class"LEDs
- » Ultra-bright illumination
- » Opaque diffused lens for smooth cool white output
- » Un-Switched, PIR Sensor (3 mins) & Switched options (no moving parts, works with gloves)
- » Easy installation with fly lead connection (470mm)
- » Suitable for both OEM and Aftermarket applications
- Fully compliant with the external projection requirements for head impacts
- » Developed for the harshest environments
- » Designed in the UK

| Part Number  | Function    | Length | Lumens |
|--------------|-------------|--------|--------|
| 391.ICL700VV | Un-Switched | 220mm  | 300lm  |
| 391.ICL701VV | Switched    | 220mm  | 300lm  |
| 391.ICL702VV | PIR Sensor  | 220mm  | 300lm  |