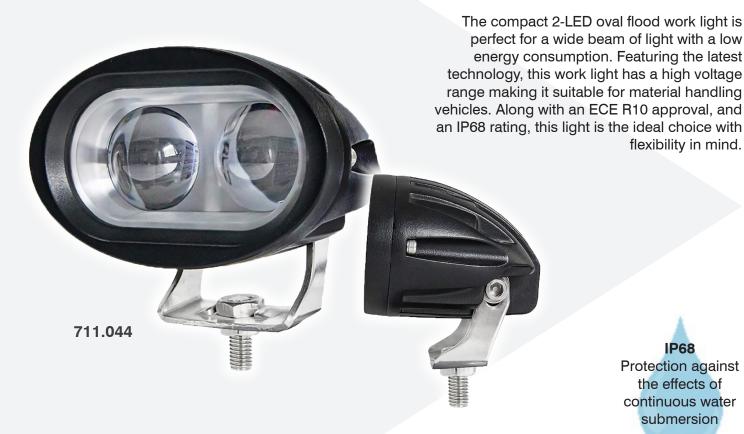

## **2-LED / 900 LUMENS** HIGH VOLTAGE FLOOD WORK LIGHT

IP68 Protection against the effects of continuous water submersion

flexibility in mind.

- Fit for the challenges of a work site
- Compact design
- Robust aluminium alloy black housing with stainless steel bracket
- Hardened polycarbonate lens
- Highly efficient 2 x 5W LEDs
- Easy installation with 1 bolt fixing and fly lead connection
- High voltage range making it suitable for material handling vehicles