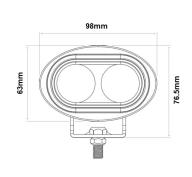

## **2-LED / 900 LUMENS** HIGH VOLTAGE FLOOD WORK LIGHT

IP68 Protection against the effects of continuous water submersion

flexibility in mind.

- Fit for the challenges of a work site
- Compact design
- Robust aluminium alloy black housing with stainless steel bracket
- Hardened polycarbonate lens
- Highly efficient 2 x 5W LEDs
- Easy installation with 1 bolt fixing and fly lead connection
- High voltage range making it suitable for material handling vehicles