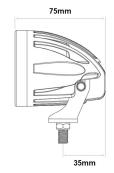

## **2-LED / 900 LUMENS** HIGH VOLTAGE FLOOD WORK LIGHT

IP68 Protection against the effects of continuous water submersion

flexibility in mind.

- Fit for the challenges of a work site
- Compact design
- Robust aluminium alloy black housing with stainless steel bracket
- Hardened polycarbonate lens
- Highly efficient 2 x 5W LEDs
- Easy installation with 1 bolt fixing and fly lead connection
- High voltage range making it suitable for material handling vehicles