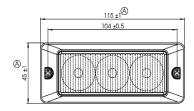

## **Features and Benefits**

- Three high-intensity LEDs
- 16 Flash Patterns
- Dimensions: 115mm x 45mm x 25mm (L x H x D)
- Multiple heads are synchronisable
- Operating Voltage: 12-24VDC

## **Dimensions**