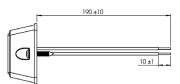

## **Features and Benefits**

- Three high-intensity LEDs
- 16 Flash Patterns
- Dimensions: 115mm x 45mm x 25mm (L x H x D)
- Multiple heads are synchronisable
- Operating Voltage: 12-24VDC

## **Dimensions**