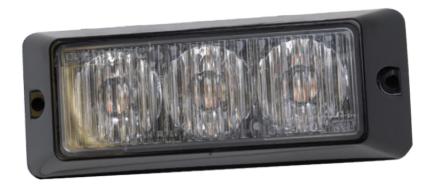

## L55 Series R65 Directional LED

The L55 Series is a compact and versatile surface-mount LED directional light is ideal for applications requiring high intensity output, low current draw and maintenance-free operation. Featuring 3 high-intensity LEDs, twelve flash patterns and synchronisation capability offering fit-and-forget maintenance-free operation.

## **Features and Benefits**

- Three high-intensity LEDs
- 16 Flash Patterns
- Dimensions: 115mm x 45mm x 25mm (L x H x D)
- Multiple heads are synchronisable
- Operating Voltage: 12-24VDC