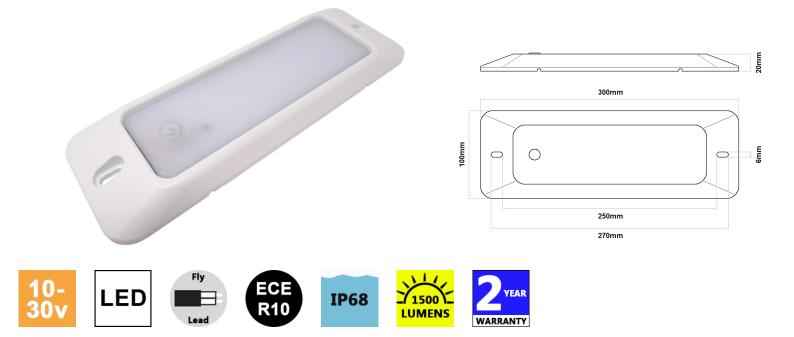

| Part Number                | 391.MTL201VVW                               |
|----------------------------|---------------------------------------------|
| Features                   | PIR Sensor                                  |
| Voltage                    | 10-30V                                      |
| Effective Lumens           | 1500 Lumens                                 |
| Light Colour               | Cool White (6000K)                          |
| Housing Colour             | White                                       |
| Current Draw               | 0.85A @ 12V<br>0.42A @ 24V                  |
| Technology                 | LED                                         |
| Mounting Option            | Surface Mount (2 Screws)                    |
| Connection                 | Fly Lead (470mm cable)                      |
| Material                   | Housing = Aluminium<br>Lens = Polycarbonate |
| Approvals                  | ECE R10                                     |
| IP Rating                  | IP68                                        |
| Item Dimensions            | 300mm (l) x 100mm (w) x<br>20mm (d)         |
| Manufacturer's<br>Warranty | 2 Years                                     |
|                            |                                             |