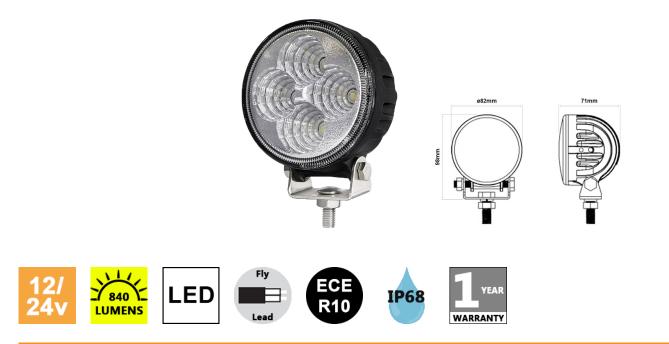

## DBG 4-LED FLOOD WORK LIGHT

This 4-LED flood work light uses CREE LEDs for maximum output and a long lifespan. The rugged material durability means it will withstand heavy vibration, corrosion, moisture, and dust. Multi-voltage, ECE R10 approved, and an IP68 rating make this light the ideal choice for a wide variety of applications.

- » Fit for the challenges of a work site
- » Compact design
- » Robust aluminium alloy black housing
- » S304 stainless steel, rustproof, shockproof bracket
- » Hardened polycarbonate lens
- » Highly efficient 4 x 3W LEDs
- » Easy installation with 1 bolt fixing and fly lead connection
- » Suitable for excavators, road rollers, bulldozers, cranes, agricultural vehicles, mining trucks, etc.

| Part Number            | 711.015               |
|------------------------|-----------------------|
| Design                 | Round                 |
| Beam Type              | Flood                 |
| Technology             | LED                   |
| Number of LEDs         | 4                     |
| Voltage                | 9-32V                 |
| Effective Light Output | 840 Lumens            |
| Approvals              | ECE R10               |
| IP Rating              | IP68                  |
| Dimensions             | 82mm (dia) x 71mm (h) |
| Warranty               | 1 Year                |