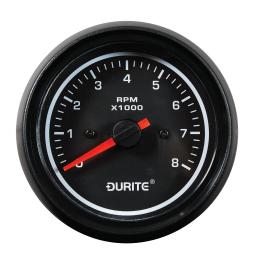

## **Technical Information Sheet**

Part No. 0-525-80

12/24 volt tachometer, 270° sweep dial, 0-8000rpm. For 4-6-8-12 cylinder engines with coil ignition. LED illumination, plastic cased with bridge type fiting.

### **Specification**

Type Panel mount marine tachometer

Voltage 12/24 volt DC

Scale 240° sweep, 0 - 8000rpm

Sensing Ignition coil
Illumination 4 LED white
Cable length 420mm
Panel Cut out 80mm
Max panel depth 13mm
Protection IP65 (front)
Weight 280g