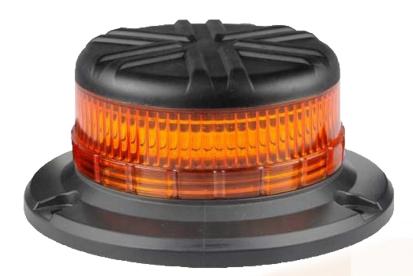

## DBG SLIMLINE LED R65 BEACONS 10/30V

**T**x1

**E**x3

311.023/LED SINGLE BOLT 311.020/LED THREE BOLT 311.024/LED FLEXIBLE DIN POLE / SPIGOT

MAGNETIC MOUNT

The amber slimline LED beacons meet ECE R10 and R65 approvals making them suitable for use on the highways.

## **FEATURES**

- » 10-30V operating voltage
- » ECE R65 approved
- » Low-profile design
- » 3 flash patterns
- » IP65 rated
- » 45x high performance LEDs
- » Best budget beacon on the market

The green slimline LED beacons meet ECE R10 approvals and are perfect for seat belt kits.