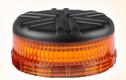

## DBG SLIMLINE LED R65 BEACONS 10/30V

**T**x1

**E**x3

311.023/LED SINGLE BOLT 311.020/LED THREE BOLT 311.024/LED FLEXIBLE DIN POLE / SPIGOT

MAGNETIC MOUNT

The amber slimline LED beacons meet ECE R10 and R65 approvals making them suitable for use on the highways.

## **FEATURES**

- » 10-30V operating voltage
- » ECE R65 approved
- » Low-profile design
- » 3 flash patterns
- » IP65 rated
- » 45x high performance LEDs
- » Best budget beacon on the market

The green slimline LED beacons meet ECE R10 approvals and are perfect for seat belt kits.