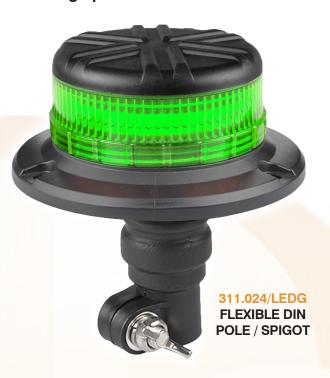

## DBG SLIMLINE LED R65 BEACONS 10/30V

**T**x1

**E**x3

311.023/LED SINGLE BOLT 311.020/LED THREE BOLT 311.024/LED FLEXIBLE DIN POLE / SPIGOT

MAGNETIC MOUNT

The amber slimline LED beacons meet ECE R10 and R65 approvals making them suitable for use on the highways.

Green lenses are available with any mounting option.

10-30v