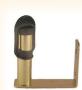

## **Accessories**

311.022AL AMBER Replacement Lens

311.022GL GREEN Replacement Lens

A range of mounting brackets are available.