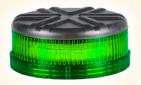

## **FEATURES**

- » 10-30V operating voltage
- » ECE R65 approved
- » Low-profile design
- » 3 flash patterns
- » IP65 rated
- » 45x high performance LEDs
- » Best budget beacon on the market

The green slimline LED beacons meet ECE R10 approvals and are perfect for seat belt kits.

Green lenses are available with any mounting option.

10-30v