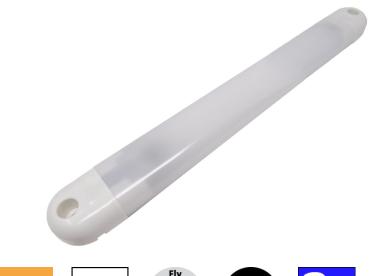

## **Tech-LED ISL-500 LED Interior Strip Lights**

Un-Switched / Switched / PIR Sensor

12/ 24v

Combining cost effectiveness with efficiency, the ICL-500 range has been designed to provide a professionally engineered solution for vehicle interior lighting, whilst remaining highly affordable and incredibly durable. Suitable for both OEM and Aftermarket applications, every aspect has been developed to ensure extreme reliability, even in the harshest conditions. Perfect for vehicle cabin areas.