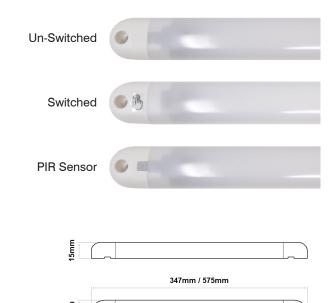

## **Tech-LED ISL-500 LED Interior Strip Lights**

Un-Switched / Switched / PIR Sensor

12/ 24v

Combining cost effectiveness with efficiency, the ICL-500 range has been designed to provide a professionally engineered solution for vehicle interior lighting, whilst remaining highly affordable and incredibly durable. Suitable for both OEM and Aftermarket applications, every aspect has been developed to ensure extreme reliability, even in the harshest conditions. Perfect for vehicle cabin areas.

| Part Number  | Function    | Length | Lumens |
|--------------|-------------|--------|--------|
| 391.ISL500VV | Un-Switched | 347mm  | 500lm  |
| 391.ISL501VV | Switched    | 347mm  | 500lm  |
| 391.ISL502VV | PIR Sensor  | 347mm  | 500lm  |
| 391.ISL503VV | Un-Switched | 575mm  | 1000lm |
| 391.ISL504VV | Switched    | 575mm  | 1000lm |
| 391.ISL505VV | PIR Sensor  | 575mm  | 1000lm |