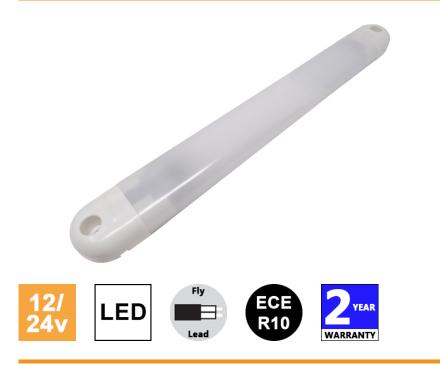

Combining cost effectiveness with efficiency, the ISL-500 range has been designed to provide a professionally engineered solution for vehicle interior lighting, whilst remaining highly affordable and incredibly durable. Suitable for both OEM and Aftermarket applications, every aspect has been developed to ensure extreme reliability, even in the harshest conditions. Perfect for vehicle cabin areas.

- » High output LEDs
- » Ultra-bright illumination
- » Opaque diffused lens for smooth cool white output
- » Un-Switched, PIR Sensor (3 mins) & Switched options (no moving parts, works with gloves)
- » Easy installation with fly lead connection (470mm)
- » Suitable for both OEM and Aftermarket applications
- » Fully compliant with the external projection requirements for head impacts
- » Developed for the harshest environments
- » Designed in the UK