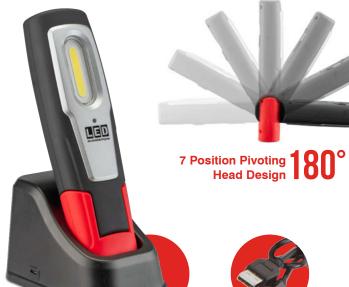

## **HH190 USB RECHARGEABLE WORKSHOP INSPECTION LAMPS**

Lumens: Main Beam 350lm,

Top Torch 80lm

Warranty: 2 Years

Ingress Protection: IP65

The rechargable HH190 series inspection lamp features a 7-point pivoting lamp head, strong magnetic base and swivel hanging hook. Available with two recharge options - USB cable (HH190) or 240V

charging dock (HH190-1).

5 hour runtime (main beam) / 8 hour runtime (top-torch)

4 hour charge time

**Top Position Torch** 

240V Recharge Dock HH190-1 only

**USB Recharge** Cable HH190 only

Swivel/Pivot **Hanging Hook** 