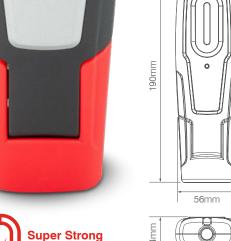

## **HH190 USB RECHARGEABLE WORKSHOP INSPECTION LAMPS**

Lumens: Main Beam 350lm,

Top Torch 80lm

Warranty: 2 Years

Ingress Protection: IP65

The rechargable HH190 series inspection lamp features a 7-point pivoting lamp head, strong magnetic base and swivel hanging hook. Available with two recharge options - USB cable (HH190) or 240V

charging dock (HH190-1).

5 hour runtime (main beam) / 8 hour runtime (top-torch)

4 hour charge time

**Top Position Torch** 

240V Recharge Dock HH190-1 only

**USB Recharge** Cable HH190 only

Swivel/Pivot **Hanging Hook** 