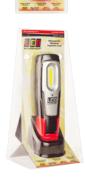

## **USB RECHARGEABLE WORKSHOP INSPECTION LAMPS**

 $\begin{array}{l} \textbf{HH190} - \textbf{W} / \, \textbf{USB Charging Cable} \\ \end{array}$ HH190-1 - W/ 240V Charging Dock

- Highly efficient COB LED technology
- · Natural white 6500K light output
- Water, shock and oil resistant
- 2 year warranty
- · Blister packaging