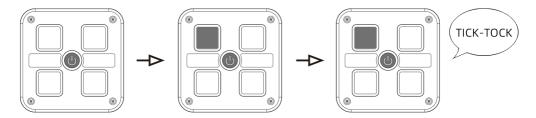

#### **CHANGE BUTTON FUNCTIONS**

With the controller off, press and hold the ON/OFF button in the middle to turn on. Keeping the ON/OFF button pressed, press and hold the button you want to program until you hear a ticking sound, then release. This will alternate the switch between ON/OFF and Momentary (ON)/OFF.