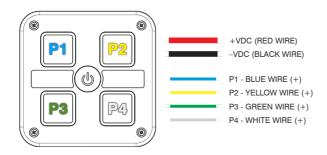

#### **CHANGE BUTTON FUNCTIONS**

With the controller off, press and hold the ON/OFF button in the middle to turn on. Keeping the ON/OFF button pressed, press and hold the button you want to program until you hear a ticking sound, then release. This will alternate the switch between ON/OFF and Momentary (ON)/OFF.