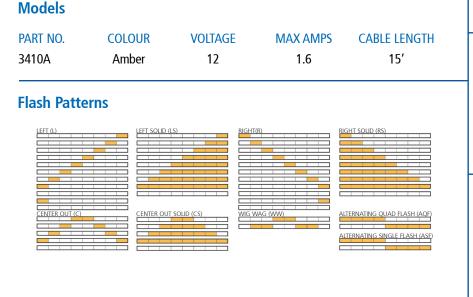

### **3410 Series** LED Safety Director™

The 3410 LED Safety Director<sup>™</sup> is a compact high-intensity warning system designed Dimensions to direct traffic approaching from the rear of a stationary vehicle. The compact light-stick design allows for unobtrusive interior or exterior mounting, either flush to the vehicle or using the provided mounting brackets. Inside the cab a modern, soft touch controller provides fingertip control of the 3410's nine built-in flash patterns, features an LED display that mimics the selected pattern in real time and also includes an auxiliary switch. 20A auxiliary relay included.