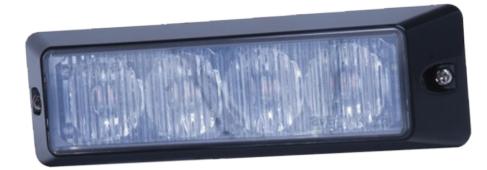

## L56 Series Directional LED

The L56 Series is a compact and versatile surface-mount LED directional light is ideal for applications requiring high intensity output, low current draw and maintenance-free operation. Featuring 4 high-intensity LEDs, nineteen flash patterns and synchronisation capability offering fit-and-forget maintenance-free operation.

## **Features and Benefits**

- Four high-intensity LEDs
- 18 Flash Patterns
- Dimensions: 147mm x 45mm x 25mm (L x H x D)
- Multiple heads are synchronisable
- Operating Voltage: 12-24VDC