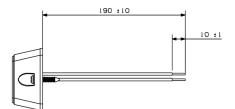

## **Features and Benefits**

- Four high-intensity LEDs
- 18 Flash Patterns
- Dimensions: 147mm x 45mm x 25mm (L x H x D)
- Multiple heads are synchronisable
- Operating Voltage: 12-24VDC