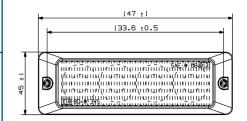

## **Features and Benefits**

- Four high-intensity LEDs
- 18 Flash Patterns
- Dimensions: 147mm x 45mm x 25mm (L x H x D)
- Multiple heads are synchronisable
- Operating Voltage: 12-24VDC