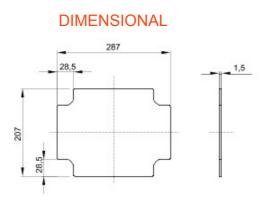

| Material             | Galvanized metal | For distribution boards            | GW42008 - GW42009 - GW42010 |
|----------------------|------------------|------------------------------------|-----------------------------|
| For boxes dimensions | 300x220          | For boxes centre distance BxH (mm) | 300x220                     |
| Electrocod           | 0303             |                                    |                             |