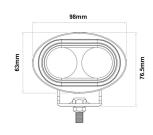

| Part Number            | 711.044                           |
|------------------------|-----------------------------------|
| Design                 | Oval                              |
| Beam Type              | Flood                             |
| Technology             | LED                               |
| Number of LEDs         | 2                                 |
| Voltage                | 9-60V                             |
| Effective Light Output | 900 Lumens                        |
| Approvals              | ECE R10                           |
| IP Rating              | IP68                              |
| Dimensions             | 98mm (w) x 63mm (h) x<br>75mm (d) |
| Warranty               | 1 Year                            |
|                        |                                   |