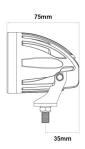

| Part Number            | 711.044                           |
|------------------------|-----------------------------------|
| Design                 | Oval                              |
| Beam Type              | Flood                             |
| Technology             | LED                               |
| Number of LEDs         | 2                                 |
| Voltage                | 9-60V                             |
| Effective Light Output | 900 Lumens                        |
| Approvals              | ECE R10                           |
| IP Rating              | IP68                              |
| Dimensions             | 98mm (w) x 63mm (h) x<br>75mm (d) |
| Warranty               | 1 Year                            |
|                        |                                   |