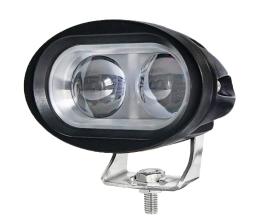

The compact 2-LED oval flood work light is perfect for a wide beam of light with a low energy consumption. Featuring the latest technology, this work light has a high voltage range making it suitable for material handling vehicles. Along with an ECE R10 approval, and an IP68 rating, this light is the ideal choice with flexibility in mind.

- » Fit for the challenges of a work site
- » Compact design
- » Robust aluminium alloy black housing with stainless steel bracket
- » Hardened polycarbonate lens
- » Highly efficient 2 x 5W LEDs
- » Easy installation with 1 bolt fixing and fly lead connection
- » High voltage range making it suitable for material handling vehicles