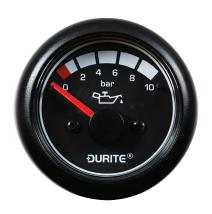

# **Technical Information Sheet**

Part No. 0-525-16

12/24 volt 0 to 10 bar marine oil pressure gauge, 90° sweep dial. LED illumination, plastic cased with screw collar type fitting. Supplied with 1/8" NPTF sender.

## **Specification**

Type Panel mount marine water temperature gauge

Voltage 12/24 volt DC

Scale 90° sweep, 0 - 10 bar

Illumination 4 LED white

LED current 33mA
Cable length 520mm
Panel Cut out 52mm
Max panel depth 18mm
Protection IP65 (front)