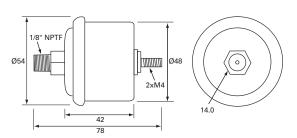

# Technical Drawing (not to scale)

Sender unit

Weight 290g (inc. sender) Dimensions See diagram

Sender

Resistance  $3 - 160\Omega$ 

Material JIS G3141 steel Thread 1/8" NPTF

The information contained in this document is correct to the best of our knowledge at the time of printing. However, specifications may change at any time without notice.