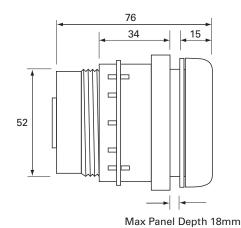

## **Specification**

Type Panel mount marine water temperature gauge

Voltage 12/24 volt DC

Scale 90° sweep, 0 - 10 bar

Illumination 4 LED white

LED current 33mA
Cable length 520mm
Panel Cut out 52mm
Max panel depth 18mm
Protection IP65 (front)