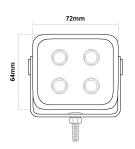

| Part Number            | 711.014                           |
|------------------------|-----------------------------------|
| Design                 | Square                            |
| Function               | Reverse / Work Light              |
| Beam Type              | Flood                             |
| Technology             | LED                               |
| Number of LEDs         | 4                                 |
| Voltage                | 9-32V                             |
| Effective Light Output | 800 Lumens                        |
| Approvals              | ECE R10, ECE R23                  |
| IP Rating              | IP67                              |
| Dimensions             | 72mm (w) x 64mm (h) x<br>38mm (d) |
| Warranty               | 1 Year                            |
|                        |                                   |