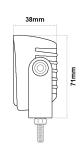

| Part Number            | 711.014                           |
|------------------------|-----------------------------------|
| Design                 | Square                            |
| Function               | Reverse / Work Light              |
| Beam Type              | Flood                             |
| Technology             | LED                               |
| Number of LEDs         | 4                                 |
| Voltage                | 9-32V                             |
| Effective Light Output | 800 Lumens                        |
| Approvals              | ECE R10, ECE R23                  |
| IP Rating              | IP67                              |
| Dimensions             | 72mm (w) x 64mm (h) x<br>38mm (d) |
| Warranty               | 1 Year                            |
|                        |                                   |