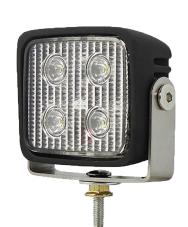

This 4-LED flood work light features the added function of a reverse light. With both ECE R10 and R23 approvals, this light meets all the criteria for a working environment. Designed for durability with built-in heat sink, this light is the ideal choice for a wide variety of applications needing a reverse function.

- » Fit for the challenges of a work site
- » Compact design
- » Robust cast aluminium black housing
- » Stainless steel bracket with pan/tilt motion
- » UV-stabilised polycarbonate lens
- » Highly efficient 4 x 3W LEDs
- » Easy installation with 1 bolt fixing and fly lead connection
- » Suitable for exterior lighting in the harshest of conditions