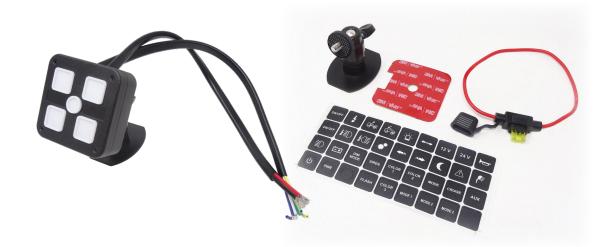

The DBG 4-Way Programmable Universal Controller is a high-performance control unit designed for automotive and industrial applications. Featuring 4 programmable buttons with safety protections for reliable operation.

- » All-in-one controller with integrated relay
- » 4 Programmable momentary or ON/OFF buttons
- » Universal compatibility
- » Over-temperature protection
- » Short circuit protection
- » Supplied with: 4-way controller w/ 3M selfadhesive, bracket w/ 3M self-adhesive, 36 icon stickers, 20A fuse and fuse holder

| SKU              | 308.5SC                                       |
|------------------|-----------------------------------------------|
| Functions        | On/Off or (On)/Off                            |
| No. of Functions | 4                                             |
| Voltage          | 12/24V                                        |
| Fitting          | Self-adhesive or bracket w/ self-<br>adhesive |
| Max Current      | 20A                                           |
| Connection       | Fly lead (300mm)                              |
| Approvals        | ECE R10                                       |
| Dimensions       | 62mm (I) x 62mm (w) x 25mm (d)                |