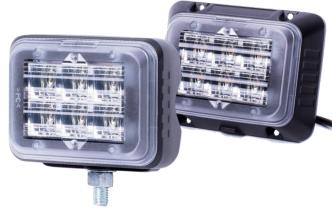

## SecuriLED SERIES Surface / Bracket Mount

The SecuriLED Series is a R65 approved LED. Featuring a single quad flash pattern and available in surface and bracket mount options ideal for a wide variety of vehicle applications. Multiple units may be connected together to provide synchronous or alternate flash patterns. Bracket mount version adjust horizontally and vertically.

#### Models

| PART NO. | VOLTAGE | COLOUR | MOUNT   |
|----------|---------|--------|---------|
| 497032   | 12/24   | Amber  | Surface |
| 497034   | 12/24   | Blue   | Surface |
| 497033   | 12/24   | Red    | Surface |
| 497031   | 12/24   | White  | Surface |
| 497042   | 12/24   | Amber  | Bracket |
| 497044   | 12/24   | Blue   | Bracket |
| 497043   | 12/24   | Red    | Bracket |
| 497041   | 12/24   | White  | Bracket |
|          |         |        |         |

#### **Features and Benefits**

- Polycarbonate lens & aluminium base coated black
- Synchronisation capable