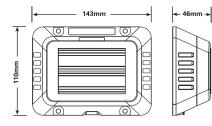

of vehicle applications. Multiple units may be connected together to provide synchronous or alternate flash patterns. Bracket mount version adjust horizontally and vertically.

#### Models

| PART NO. | VOLTAGE | COLOUR | MOUNT   |
|----------|---------|--------|---------|
| 497032   | 12/24   | Amber  | Surface |
| 497034   | 12/24   | Blue   | Surface |
| 497033   | 12/24   | Red    | Surface |
| 497031   | 12/24   | White  | Surface |
| 497042   | 12/24   | Amber  | Bracket |
| 497044   | 12/24   | Blue   | Bracket |
| 497043   | 12/24   | Red    | Bracket |
| 497041   | 12/24   | White  | Bracket |
|          |         |        |         |

#### **Features and Benefits**

- Polycarbonate lens & aluminium base coated black
- Synchronisation capable

#### Dimensions

### Surface Mount



#### Bracket Mount