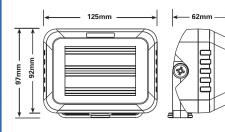

ns. Multiple units may be connected together to provide synchronous or alternate flash patterns. Bracket mount version adjust horizontally and vertically.

#### Models

| PART NO. | VOLTAGE | COLOUR | MOUNT   |
|----------|---------|--------|---------|
| 497032   | 12/24   | Amber  | Surface |
| 497034   | 12/24   | Blue   | Surface |
| 497033   | 12/24   | Red    | Surface |
| 497031   | 12/24   | White  | Surface |
| 497042   | 12/24   | Amber  | Bracket |
| 497044   | 12/24   | Blue   | Bracket |
| 497043   | 12/24   | Red    | Bracket |
| 497041   | 12/24   | White  | Bracket |
|          |         |        |         |

#### **Features and Benefits**

- Polycarbonate lens & aluminium base coated black
- Synchronisation capable

#### Dimensions

### Surface Mount



#### Bracket Mount