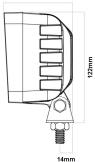

## 6-LED / 2700 LUMENS

These high-powered flood work lights use CREE LED technology to maximise the luminosity output and lifespan of the light. These lights are perfect for lighting up a substantial work area so that your vehicle is clearly visible to everyyone. Multi-voltage, ECE R10 approved, and an IP68 rating make this light the ideal choice for a wide variety of applications. Available with 6-LEDs emitting 2700 lumens, or 16-LEDs emitting 3840 lumens.

## 16-LED / 3840 LUMENS

- » Fit for the challenges of a work site
- » High-powered latest technology LEDs
- » Robust aluminium alloy black housing and stainless bracket
- » Impact-resistant polycarbonate lens
- » Easy installation with 1 bolt fixing and fly lead connection
- » Suitable for excavators, road rollers, bulldozers, cranes, forklifts, agricultural vehicles, mining trucks, etc.