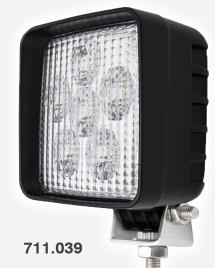

## 6-LED / 2700 LUMENS

These high-powered flood work lights use CREE LED technology to maximise the luminosity output and lifespan of the light. These lights are perfect for lighting up a substantial work area so that your vehicle is clearly visible to everyyone. Multi-voltage, ECE R10 approved, and an IP68 rating make this light the ideal choice for a wide variety of applications. Available with 6-LEDs emitting 2700 lumens, or 16-LEDs emitting 3840 lumens.

## 16-LED / 3840 LUMENS

- » Fit for the challenges of a work site
- » High-powered latest technology LEDs
- » Robust aluminium alloy black housing and stainless bracket
- » Impact-resistant polycarbonate lens
- » Easy installation with 1 bolt fixing and fly lead connection
- » Suitable for excavators, road rollers, bulldozers, cranes, forklifts, agricultural vehicles, mining trucks, etc.