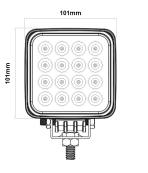

## 6-LED / 2700 LUMENS

These high-powered flood work lights use CREE LED technology to maximise the luminosity output and lifespan of the light. These lights are perfect for lighting up a substantial work area so that your vehicle is clearly visible to everyyone. Multi-voltage, ECE R10 approved, and an IP68 rating make this light the ideal choice for a wide variety of applications. Available with 6-LEDs emitting 2700 lumens, or 16-LEDs emitting 3840 lumens.

## 16-LED / 3840 LUMENS

- » Fit for the challenges of a work site
- » High-powered latest technology LEDs
- » Robust aluminium alloy black housing and stainless bracket
- » Impact-resistant polycarbonate lens
- » Easy installation with 1 bolt fixing and fly lead connection
- » Suitable for excavators, road rollers, bulldozers, cranes, forklifts, agricultural vehicles, mining trucks, etc.

Dun-Bri Group Watermill Industrial Estate Aspenden Road Buntingford Hertfordshire SG9 9JS 01763 274185 sales@dun-bri.com

101mm

 Dun-Bri Lancashire
 Dun-Bri Yorkshire

 58 Roman Way Ind. Est.
 4 Eagle Point