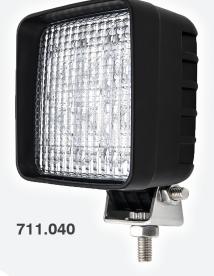

## 6-LED / 2700 LUMENS

These high-powered flood work lights use CREE LED technology to maximise the luminosity output and lifespan of the light. These lights are perfect for lighting up a substantial work area so that your vehicle is clearly visible to everyyone. Multi-voltage, ECE R10 approved, and an IP68 rating make this light the ideal choice for a wide variety of applications. Available with 6-LEDs emitting 2700 lumens, or 16-LEDs emitting 3840 lumens.

## 16-LED / 3840 LUMENS

- » Fit for the challenges of a work site
- » High-powered latest technology LEDs
- » Robust aluminium alloy black housing and stainless bracket
- » Impact-resistant polycarbonate lens
- » Easy installation with 1 bolt fixing and fly lead connection
- » Suitable for excavators, road rollers, bulldozers, cranes, forklifts, agricultural vehicles, mining trucks, etc.