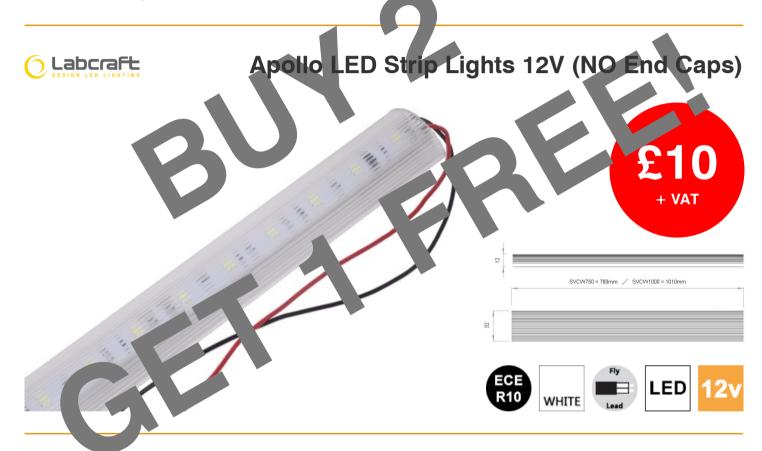

## **CLEARANCE DEAL!** INTERIOR STRIP LIGHTS

CALL YOUR BRANCH NOW TO ORDER!

These Labcraft Apollo LED Strip Lights are available from Dun-Bri Group for a limited time at a reduced price.

In stock and available for next day delivery from the Dun-Bri Group - but hurry, it's only while stocks last. Visit your local branch, call us to order on 01763 274185 or buy online at www.dun-bri.com

The Apollo uses the latest in LED technology, offering optimum performance and extended life -Perfect for boosting the lighting in the back of your van.

| Part Code            | Description                                | Item Dimensions                  | Price  |
|----------------------|--------------------------------------------|----------------------------------|--------|
| 391.SVCW100096V2BGUB | Apollo Strip Light (96 LEDs) - 2560 Lumens | 1010mm (l) x 32mm (w) x 12mm (h) | £10.00 |
| 391.SVCW1000BG       | Apollo Strip Light (46 LEDs) - 1280 Lumens | 1010mm (l) x 32mm (w) x 12mm (h) | £10.00 |
| 391.SVCW75036BG      | Apollo Strip Light (36 LEDs) - 960 Lumens  | 760mm (l) x 32mm (w) x 12mm (h)  | £10.00 |
| 391.SVCW75072BG      | Apollo Strip Light (72 LEDs) - 1920 Lumens | 760mm (l) x 32mm (w) x 12mm (h)  | £10.00 |