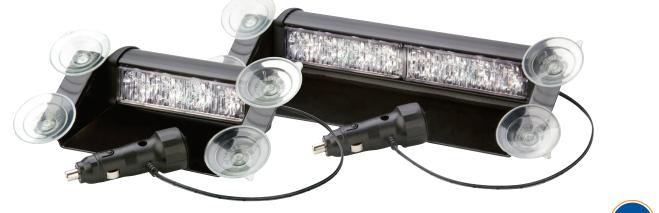

# **3611/3612 Series** Grille / Deck / Dash / Window Mount

The 3611/3612 Series LED heads are compact and versatile high intensity directional LED warning lights suitable for mounting anywhere on a vehicle. Colourless until illuminated, these discrete LED heads features encapsulated electronics offering a high degree of environmental and vibration protection. Available in either single or twin head configurations, each model is supplied with both permanent and temporary (window) mounting hardware. The 3611/3612 series features 25 flash patterns and multiple units can also be synchronized to flash alternately or simultaneously with each other.

## Models

| PART NO. | TYPE   | VOLTAGE | AMPS | MOUNT                     |
|----------|--------|---------|------|---------------------------|
| 3611X    | Single | 12-24   | 0.55 | Grille/Deck/Dash & Window |
| 3612XX   | Twin   | 12-24   | 1.0  | Grille/Deck/Dash & Window |