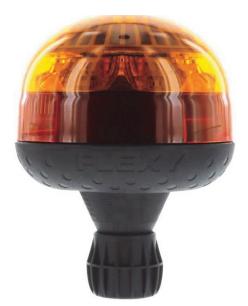

## Using the latest-generation LED 'Reflex' technology, the VENUS portfolio of LED beacons are our best ever value range (as of July 2019) that is both ECE R10 and R65 approved.

- High-output LED warning beacons
- Available in several mounting options
- Fitted with 8 LED emitters
- Vignal ref: D14728 or 21.43.L75.208
- Fitted with flexible DIN plug base with screw-fix pole connector
- UV-stabilised polycarbonate lens
- ECE Regulation 10 and 65 approved ٠
- Amber only