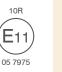

| Part number       | 355.L75208                                                                          |
|-------------------|-------------------------------------------------------------------------------------|
| Operating voltage | 12-24 VDC                                                                           |
| Current draw      | Max 0.8 A @ 12VDC                                                                   |
| Mounting          | Single bolt surface mount                                                           |
| Type approval(s)  | ECE Regulation 10<br>E11 - 10R 05 7975<br>ECE Regulation 65<br>E9 - 65R TA1 00 6274 |
| Flash pattern(s)  | Double flash                                                                        |
| Weight            | 1.55kg approx.                                                                      |
| Dimensions        | 172mm (H) x 128mm (Ø)<br>(including plug-in base)                                   |