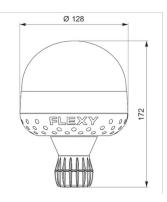

| Part number       | 355.L75208                                                                          |
|-------------------|-------------------------------------------------------------------------------------|
| Operating voltage | 12-24 VDC                                                                           |
| Current draw      | Max 0.8 A @ 12VDC                                                                   |
| Mounting          | Single bolt surface mount                                                           |
| Type approval(s)  | ECE Regulation 10<br>E11 - 10R 05 7975<br>ECE Regulation 65<br>E9 - 65R TA1 00 6274 |
| Flash pattern(s)  | Double flash                                                                        |
| Weight            | 1.55kg approx.                                                                      |
| Dimensions        | 172mm (H) x 128mm (Ø)<br>(including plug-in base)                                   |