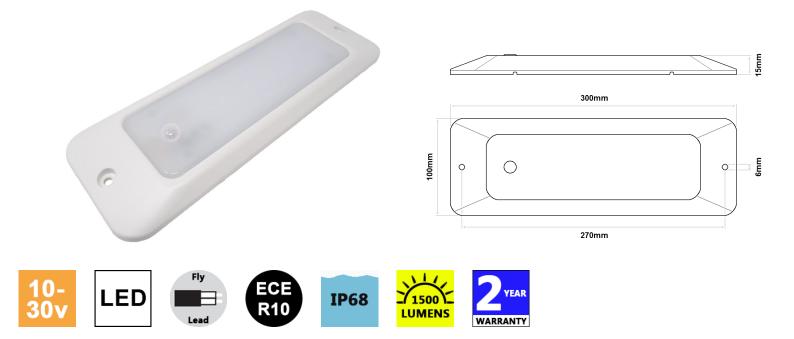

| Part Number                | 391.ITL201VV                                    |
|----------------------------|-------------------------------------------------|
| Features                   | PIR Sensor                                      |
| Voltage                    | 10-30V                                          |
| Effective Lumens           | 1500 Lumens                                     |
| Light Colour               | Cool White (6000K)                              |
| Housing Colour             | White                                           |
| Current Draw               | 0.85A @ 12V<br>0.42A @ 24V                      |
| Technology                 | LED                                             |
| Mounting Option            | Surface Mount (2 Screws)                        |
| Connection                 | Fly Lead (470mm cable)                          |
| Material                   | Housing = Polycarbonate<br>Lens = Polycarbonate |
| Approvals                  | ECE R10                                         |
| IP Rating                  | IP68                                            |
| Item Dimensions            | 300mm (l) x 100mm (w) x<br>15mm (d)             |
| Manufacturer's<br>Warranty | 2 Years                                         |
|                            |                                                 |