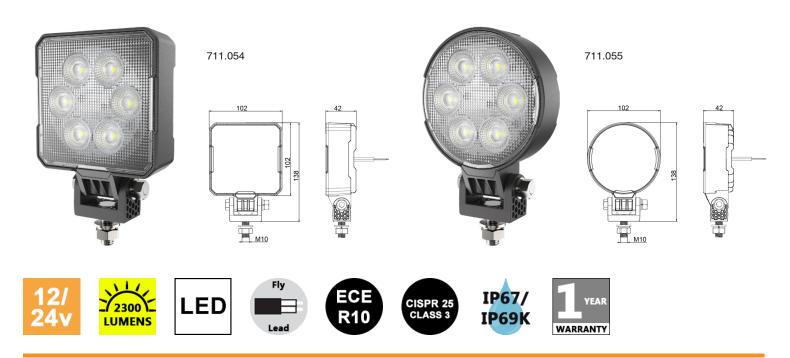

## **DBG High Thermal Conductivity Alloy 6-LED Work Lights**

Square / Round

This flood beam work light features a high thermal conductivity alloy plastic housing resulting in an economical design making it more reliable and providing a higher level of brightness, for longer.

- » Suitable for a variety of functional needs
- » Compact design
- » High thermal conductivity alloy plastic housing with polycarbonate lens
- » High-level EMC design avoiding electromagnetic interference
- » Lightweight housing and bracket will not corrode
- » IP67 Rated (water submersion) / IP69K Rated (powerful jet wash proof)
- » Meets all approvals including CISPR 25 Class 3

| SKU          | 711.054                                | 711.055                                |
|--------------|----------------------------------------|----------------------------------------|
| Design       | Square                                 | Round                                  |
| Beam Type    | Flood                                  | Flood                                  |
| Technology   | LED                                    | LED                                    |
| LEDs         | 6                                      | 6                                      |
| Mounting     | Pedestal (1 Bolt)                      | Pedestal (1 Bolt)                      |
| Connection   | Fly Lead                               | Fly Lead                               |
| Voltage      | 12/24V                                 | 12/24V                                 |
| Light Output | 2300 Lumens                            | 2300 Lumens                            |
| Approvals    | ECE R10,<br>CISPR 25 Class 3           | ECE R10,<br>CISPR 25 Class 3           |
| IP Rating    | IP67 / IP69K                           | IP67 / IP69K                           |
| Dimensions   | 102mm (w) x<br>138mm (h) x<br>42mm (d) | 102mm (w) x<br>138mm (h) x<br>42mm (d) |