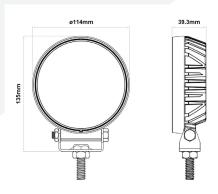

## 24-LED / 1920 LUMENS VERSATILE FLOOD WORK LIGHTS

These 24-LED flood work lights use high-power OSRAM LEDs which create a higher lumen output using less wattage. This versatile light comes as standard, or can be ordered with a handle and switch depending on the application and user preference. Multivoltage, ECE R10 approved, and an IP68 rating make this light the ideal choice for a wide variety of applications.

- » Fit for the harshest environments
- » Compact design
- » Robust aluminium alloy black housing and stainless bracket
- » Reinforced polycarbonate lens
- » Highly efficient 24 x 1W LEDs
- » Easy installation with 1 bolt fixing and fly lead connection
- » Suitable for on-road vehicles including fire engines, and rescue vehicles, etc; and off-road vehicles including ATVs, jeeps, etc.