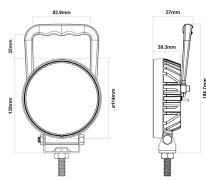

## 24-LED / 1920 LUMENS VERSATILE FLOOD WORK LIGHTS

These 24-LED flood work lights use high-power OSRAM LEDs which create a higher lumen output using less wattage. This versatile light comes as standard, or can be ordered with a handle and switch depending on the application and user preference. Multivoltage, ECE R10 approved, and an IP68 rating make this light the ideal choice for a wide variety of applications.

- » Fit for the harshest environments
- » Compact design
- » Robust aluminium alloy black housing and stainless bracket
- » Reinforced polycarbonate lens
- » Highly efficient 24 x 1W LEDs
- » Easy installation with 1 bolt fixing and fly lead connection
- » Suitable for on-road vehicles including fire engines, and rescue vehicles, etc; and off-road vehicles including ATVs, jeeps, etc.