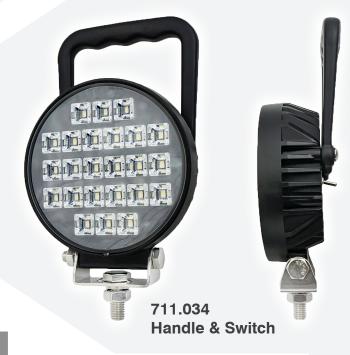

## 24-LED / 1920 LUMENS VERSATILE FLOOD WORK LIGHTS

These 24-LED flood work lights use high-power OSRAM LEDs which create a higher lumen output using less wattage. This versatile light comes as standard, or can be ordered with a handle and switch depending on the application and user preference. Multivoltage, ECE R10 approved, and an IP68 rating make this light the ideal choice for a wide variety of applications.

- » Fit for the harshest environments
- » Compact design
- » Robust aluminium alloy black housing and stainless bracket
- » Reinforced polycarbonate lens
- » Highly efficient 24 x 1W LEDs
- » Easy installation with 1 bolt fixing and fly lead connection
- » Suitable for on-road vehicles including fire engines, and rescue vehicles, etc; and off-road vehicles including ATVs, jeeps, etc.