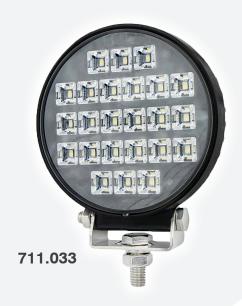

## **DBG LED FLOOD WORK LIGHTS**

## 24-LED / 1920 LUMENS VERSATILE FLOOD WORK LIGHTS

These 24-LED flood work lights use high-power OSRAM LEDs which create a higher lumen output using less wattage. This versatile light comes as standard, or can be ordered with a handle and switch depending on the application and user preference. Multivoltage, ECE R10 approved, and an IP68 rating make this light the ideal choice for a wide variety of applications.

- » Fit for the harshest environments
- » Compact design
- » Robust aluminium alloy black housing and stainless bracket
- » Reinforced polycarbonate lens
- » Highly efficient 24 x 1W LEDs
- » Easy installation with 1 bolt fixing and fly lead connection
- » Suitable for on-road vehicles including fire engines, and rescue vehicles, etc; and off-road vehicles including ATVs, jeeps, etc.