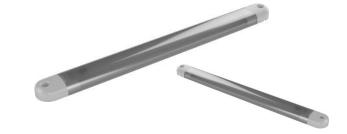

### ISL-500 Series LED Interior Strip Lights

- High output LED interior strip light
- Integrated PIR sensor option
- Touch-Sense switch option no moving parts, works with gloves
- Easy installation and electrical connection

| Order code   | OE code    | Model                       | Lumens | Voltage | Colour temp | Size (LWD)   | Extra features        |
|--------------|------------|-----------------------------|--------|---------|-------------|--------------|-----------------------|
| 391.ISL500VV | ISL.500.VV | 350mm Interior Strip Light  | 500lm  | 10-30v  | 6000k       | 350x33x15mm  | -                     |
| 391.ISL503VV | ISL.503.VV | 600mm Interior Strip Light  | 1000lm | 10-30v  | 6000k       | 600x33x15mm  | -                     |
| 391.ISL506VV | ISL.506.VV | 1200mm Interior Strip Light | 2000lm | 10-30v  | 6000k       | 1200x33x15mm | -                     |
| 391.ISL501VV | ISL.501.VV | 350mm Interior Strip Light  | 500lm  | 10-30v  | 6000k       | 350x33x15mm  | Integrated switch     |
| 391.ISL504VV | ISL.504.VV | 600mm Interior Strip Light  | 1000lm | 10-30v  | 6000k       | 600x33x15mm  | Integrated switch     |
| 391.ISL507VV | ISL.507.VV | 1800mm Interior Strip Light | 3000lm | 10-30v  | 6000k       | 1800x33x15mm | Integrated switch     |
| 391.ISL502VV | ISL.502.VV | 350mm Interior Strip Light  | 500lm  | 10-30v  | 6000k       | 350x33x15mm  | Integrated PIR sensor |
| 391.ISL505VV | ISL.505.VV | 600mm Interior Strip Light  | 1000lm | 10-30v  | 6000k       | 600x33x15mm  | Integrated PIR sensor |