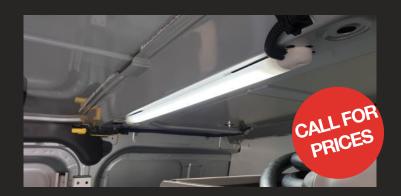

### ISL-500 Series LED Interior Strip Lights

- High output LED interior strip light
- Integrated PIR sensor option
- Touch-Sense switch option no moving parts, works with gloves
- Easy installation and electrical connection

| Order code   | OE code    | Model                       | Lumens | Voltage | Colour temp | Size (LWD)   | Extra features        |
|--------------|------------|-----------------------------|--------|---------|-------------|--------------|-----------------------|
| 391.ISL500VV | ISL.500.VV | 350mm Interior Strip Light  | 500lm  | 10-30v  | 6000k       | 350x33x15mm  | -                     |
| 391.ISL503VV | ISL.503.VV | 600mm Interior Strip Light  | 1000lm | 10-30v  | 6000k       | 600x33x15mm  | -                     |
| 391.ISL506VV | ISL.506.VV | 1200mm Interior Strip Light | 2000lm | 10-30v  | 6000k       | 1200x33x15mm | -                     |
| 391.ISL501VV | ISL.501.VV | 350mm Interior Strip Light  | 500lm  | 10-30v  | 6000k       | 350x33x15mm  | Integrated switch     |
| 391.ISL504VV | ISL.504.VV | 600mm Interior Strip Light  | 1000lm | 10-30v  | 6000k       | 600x33x15mm  | Integrated switch     |
| 391.ISL507VV | ISL.507.VV | 1800mm Interior Strip Light | 3000lm | 10-30v  | 6000k       | 1800x33x15mm | Integrated switch     |
| 391.ISL502VV | ISL.502.VV | 350mm Interior Strip Light  | 500lm  | 10-30v  | 6000k       | 350x33x15mm  | Integrated PIR sensor |
| 391.ISL505VV | ISL.505.VV | 600mm Interior Strip Light  | 1000lm | 10-30v  | 6000k       | 600x33x15mm  | Integrated PIR sensor |