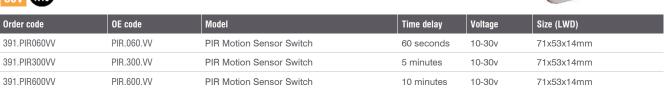

#### PIR-000 Series Motion Sensor Switches

- Multi-voltage unit with surge, electro-static discharge and reverse polarity protected
- Impact resistant, lightweight materials
- Timer with 1,5 or 10 minute options with a 3-5m PIR detection range
- IP69K protection from high-density PU 'potting'
- Easy installation & electrical connection