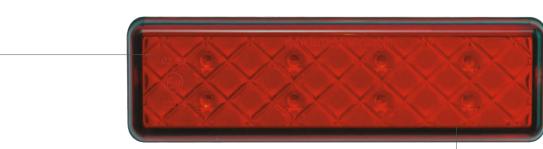

## **S3 APPROVED HIGH MOUNT STOP LAMP**

Voltage Range: 12/24V

Warranty: 5 Years

**Ingress Protection:** IP67

Approval: ECE, EMC

The new 135RMES3 high level brake light is fully approved to ECE R7-S3 – designed for high level mounting. This exclusive LED Autolamps Rear Lamp features a toughened arylic glass lens, IP67 ingress protection and is

covered by a five year warranty.

Signature diamond

Includes surface mounting bracket

pattern lens

## **135RMES3**

Current Draw (13.8V / 28V): Stop: 0.07A / 0.05A

- Exclusive LED Autolamps design
- Surface mounted
- IP67 rated fully waterproof
- · Guaranteed for five years
- Tough acrylic lens
- · Recess mount brackets available