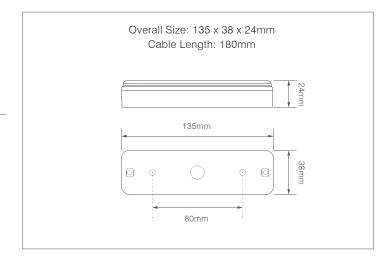

## **135RMES3**

## **S3 APPROVED HIGH MOUNT STOP LAMP**

Voltage Range: 12/24V

Warranty: 5 Years

**Ingress Protection:** IP67

Approval: ECE, EMC

The new 135RMES3 high level brake light is fully approved to ECE R7-S3 – designed for high level mounting. This exclusive LED Autolamps Rear Lamp features a toughened arylic glass lens, IP67 ingress protection and is

## **135RMES3**

Current Draw (13.8V / 28V): Stop: 0.07A / 0.05A

- Exclusive LED Autolamps design
- Surface mounted
- IP67 rated fully waterproof
- · Guaranteed for five years
- Tough acrylic lens
- · Recess mount brackets available