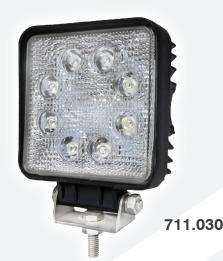

## 8-LED / 1920 LUMENS RELIABLE EVERYDAY FLOOD WORK LIGHTS

These 8-LED flood work lights are perfect for a low energy consumption solution to lighting your working area. Featuring the latest technology, these work lights has over 30,000 hours of maintenance free life expectancy. Multivoltage, ECE R10 approved, and an IP68 rating make this light the ideal choice for a wide variety of applications. Available in a square, round or oval housing.

711.031

- » Fit for the harshest environments
- » Compact design
- » Robust aluminium alloy black housing with stainless steel bracket
- » Reinforced polycarbonate lens
- » Highly efficient 8 x 3W LEDs
- » Easy installation with 1 bolt fixing and fly lead connection
- » Suitable for excavators, road rollers, bulldozers, cranes, agricultural vehicles, mining trucks, etc.