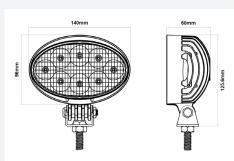

## 8-LED / 1920 LUMENS RELIABLE EVERYDAY FLOOD WORK LIGHTS

These 8-LED flood work lights are perfect for a low energy consumption solution to lighting your working area. Featuring the latest technology, these work lights has over 30,000 hours of maintenance free life expectancy. Multivoltage, ECE R10 approved, and an IP68 rating make this light the ideal choice for a wide variety of applications. Available in a square, round or oval housing.

711.031

- » Fit for the harshest environments
- » Compact design
- » Robust aluminium alloy black housing with stainless steel bracket
- » Reinforced polycarbonate lens
- » Highly efficient 8 x 3W LEDs
- » Easy installation with 1 bolt fixing and fly lead connection
- » Suitable for excavators, road rollers, bulldozers, cranes, agricultural vehicles, mining trucks, etc.