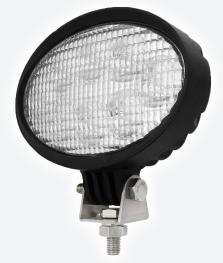

711.031

- » Fit for the harshest environments
- » Compact design
- » Robust aluminium alloy black housing with stainless steel bracket
- » Reinforced polycarbonate lens
- » Highly efficient 8 x 3W LEDs
- » Easy installation with 1 bolt fixing and fly lead connection
- » Suitable for excavators, road rollers, bulldozers, cranes, agricultural vehicles, mining trucks, etc.