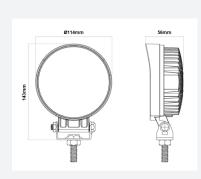

## 8-LED / 1920 LUMENS RELIABLE EVERYDAY FLOOD WORK LIGHTS

These 8-LED flood work lights are perfect for a low energy consumption solution to lighting your working area. Featuring the latest technology, these work lights has over 30,000 hours of maintenance free life expectancy. Multivoltage, ECE R10 approved, and an IP68 rating make this light the ideal choice for a wide variety of applications. Available in a square, round or oval housing.

711.031

- » Fit for the harshest environments
- » Compact design
- » Robust aluminium alloy black housing with stainless steel bracket
- » Reinforced polycarbonate lens
- » Highly efficient 8 x 3W LEDs
- » Easy installation with 1 bolt fixing and fly lead connection
- » Suitable for excavators, road rollers, bulldozers, cranes, agricultural vehicles, mining trucks, etc.