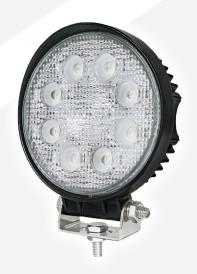

## 8-LED / 1920 LUMENS RELIABLE EVERYDAY FLOOD WORK LIGHTS

These 8-LED flood work lights are perfect for a low energy consumption solution to lighting your working area. Featuring the latest technology, these work lights has over 30,000 hours of maintenance free life expectancy. Multivoltage, ECE R10 approved, and an IP68 rating make this light the ideal choice for a wide variety of applications. Available in a square, round or oval housing.

711.031

- » Fit for the harshest environments
- » Compact design
- » Robust aluminium alloy black housing with stainless steel bracket
- » Reinforced polycarbonate lens
- » Highly efficient 8 x 3W LEDs
- » Easy installation with 1 bolt fixing and fly lead connection
- » Suitable for excavators, road rollers, bulldozers, cranes, agricultural vehicles, mining trucks, etc.