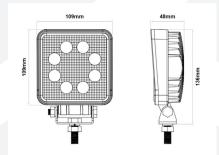

## 8-LED / 1920 LUMENS RELIABLE EVERYDAY FLOOD WORK LIGHTS

These 8-LED flood work lights are perfect for a low energy consumption solution to lighting your working area. Featuring the latest technology, these work lights has over 30,000 hours of maintenance free life expectancy. Multivoltage, ECE R10 approved, and an IP68 rating make this light the ideal choice for a wide variety of applications. Available in a square, round or oval housing.

711.031

- » Fit for the harshest environments
- » Compact design
- » Robust aluminium alloy black housing with stainless steel bracket
- » Reinforced polycarbonate lens
- » Highly efficient 8 x 3W LEDs
- » Easy installation with 1 bolt fixing and fly lead connection
- » Suitable for excavators, road rollers, bulldozers, cranes, agricultural vehicles, mining trucks, etc.