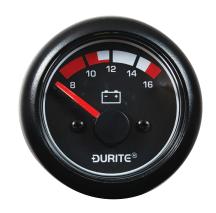

# **Technical Information Sheet**

Part No . 0-525-22 (12v) 0-525-72 (24v)

12 or 24 volt battery condition marine voltmeter, 90° sweep dial. LED illumination, plastic cased with stainless steel bezel and screw collar type fitting.

## **Specification**

Type Panel mount marine voltmeter

Voltage 12 or 24 volt DC

Scale 90° sweep, 8 - 16 volt or 16 - 32 volt

Illumination LED white

Power Consumption 0.03A at 12VDC. 0.02A at 24VDC

Cable length 550mm
Panel Cut out 52mm
Max panel depth 9mm
Protection IP65 (front)