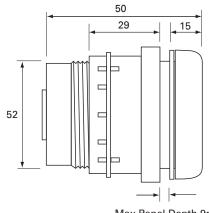

### Technical Drawing (not to scale)

Max Panel Depth 9mm

## **Specification**

Type Panel mount marine voltmeter

Voltage 12 or 24 volt DC

Scale 90° sweep, 8 - 16 volt or 16 - 32 volt

Illumination LED white

Power Consumption 0.03A at 12VDC. 0.02A at 24VDC

Cable length 550mm
Panel Cut out 52mm
Max panel depth 9mm
Protection IP65 (front)