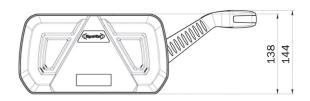

## (Signal-Stat<sup>®</sup>)

| Part No.      | SS/42105                                                             |
|---------------|----------------------------------------------------------------------|
| Light Source  | LED                                                                  |
| Voltage       | 12/24V                                                               |
| Dimensions    | L 409mm X H 138mm X D 70mm                                           |
| Housing       | Polycarbonate                                                        |
| Lens          | PMMA                                                                 |
| Mount/Fixings | Bolt mount M6                                                        |
| Connector     | 7 pin DIN                                                            |
| Functions     | Multifunction                                                        |
| Warranty      | 3 Year                                                               |
| Approvals     | ECE and EMC Approved                                                 |
| Testing       | IP67                                                                 |
| Application   | Trailer                                                              |
| Power         | Tail 0.3W, Stop 2W, Reverse 2.2W, Fog 4.5W, DI 2.2W, Stalk Lamp 2.9W |
|               |                                                                      |