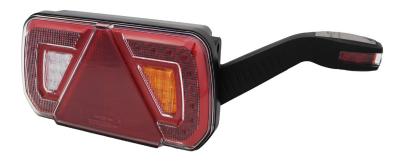

## **SS/42**

Multifunction LED Rear Lamp

- Stop, Tail, DI, Fog, Reverse functions
- Optional LED stalk lamp
- Fly-Lead or DIN variant

## (Signal-Stat<sup>®</sup>)

| Part No.      | SS/42105                                                             |
|---------------|----------------------------------------------------------------------|
| Light Source  | LED                                                                  |
| Voltage       | 12/24V                                                               |
| Dimensions    | L 409mm X H 138mm X D 70mm                                           |
| Housing       | Polycarbonate                                                        |
| Lens          | PMMA                                                                 |
| Mount/Fixings | Bolt mount M6                                                        |
| Connector     | 7 pin DIN                                                            |
| Functions     | Multifunction                                                        |
| Warranty      | 3 Year                                                               |
| Approvals     | ECE and EMC Approved                                                 |
| Testing       | IP67                                                                 |
| Application   | Trailer                                                              |
| Power         | Tail 0.3W, Stop 2W, Reverse 2.2W, Fog 4.5W, DI 2.2W, Stalk Lamp 2.9W |
|               |                                                                      |

## **Part Numbers**

SS/42004 - Multifunction Rear Lamp, Right Hand, Cable Entry SS/42005 - Multifunction Rear Lamp, Left Hand, Cable Entry SS/42024 - Multifunction Rear Lamp, Stalk Lamp, RH, Cable Entry SS/42025 - Multifunction Rear Lamp, Stalk Lamp, LH, Cable Entry

SS/42104 - Multifunction Rear Lamp, Right Hand, DIN Connector

SS/42105 - Multifunction Rear Lamp, Left Hand, DIN Connector SS/42124 - Multifunction Rear Lamp, Stalk Lamp, RH, DIN SS/42125 - Multifunction Rear Lamp, Stalk Lamp, LH, DIN