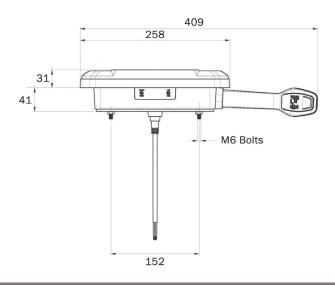

## (Signal-Stat<sup>®</sup>)

| Part No.      | SS/42105                                                             |
|---------------|----------------------------------------------------------------------|
| Light Source  | LED                                                                  |
| Voltage       | 12/24V                                                               |
| Dimensions    | L 409mm X H 138mm X D 70mm                                           |
| Housing       | Polycarbonate                                                        |
| Lens          | PMMA                                                                 |
| Mount/Fixings | Bolt mount M6                                                        |
| Connector     | 7 pin DIN                                                            |
| Functions     | Multifunction                                                        |
| Warranty      | 3 Year                                                               |
| Approvals     | ECE and EMC Approved                                                 |
| Testing       | IP67                                                                 |
| Application   | Trailer                                                              |
| Power         | Tail 0.3W, Stop 2W, Reverse 2.2W, Fog 4.5W, DI 2.2W, Stalk Lamp 2.9W |
|               |                                                                      |