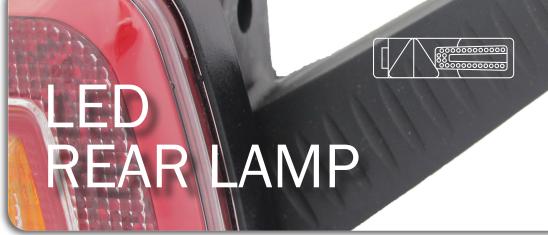

## **SS/42**

Multifunction LED Rear Lamp

- Stop, Tail, DI, Fog, Reverse functions
- Optional LED stalk lamp
- Fly-Lead or DIN variant