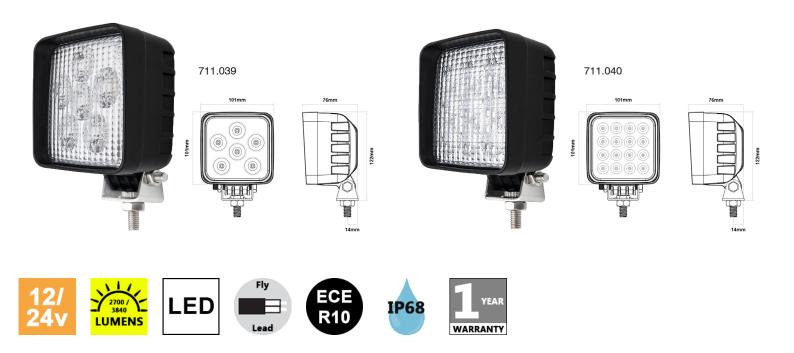

## **DBG HIGH-POWER LED FLOOD WORK LIGHTS**

711.039 / 711.040

These high-powered flood work lights use CREE LED technology to maximise the luminosity output and lifespan of the light. These lights are perfect for lighting up a substantial work area so that your vehicle is clearly visible to anyone around. Multi-voltage, ECE R10 approved, and an IP68 rating make this light the ideal choice for a wide variety of applications. Available with 6-LEDs emitting 2700 lumens, or 16-LEDs emitting 3840 lumens.

| Part Number               | 711.039                                | 711.040                                |
|---------------------------|----------------------------------------|----------------------------------------|
| Design                    | Square                                 | Square                                 |
| Beam Type                 | Flood                                  | Flood                                  |
| Technology                | LED                                    | LED                                    |
| Number of LEDs            | 6 x 5W                                 | 16 x 3W                                |
| Voltage                   | 9-32V                                  | 9-32V                                  |
| Effective Light<br>Output | 2700 Lumens                            | 3840 Lumens                            |
| Approvals                 | ECE R10                                | ECE R10                                |
| IP Rating                 | IP68                                   | IP68                                   |
| Dimensions                | 101mm (w) x<br>101mm (h) x<br>76mm (d) | 101mm (w) x<br>101mm (h) x<br>76mm (d) |
| Warranty                  | 1 Year                                 | 1 Year                                 |