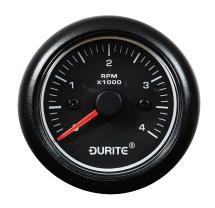

## **Technical Information Sheet**

Part No. 0-525-10

12/24 volt tachometer, 270° sweep dial, 0-4000rpm. Adjustable for alternator pick-up, negative earth vehicles. LED illumination, plastic cased with screw collar type fiting.

#### **Specification**

Type Panel mount marine tachometer

Voltage 12/24 volt DC

Scale 240° sweep, 0 - 4000rpm

Sensing Alternator
Illumination 4 LED white
Cable length 420mm
Panel Cut out 52mm
Max panel depth 9mm
Protection IP65 (front)
Weight 170g