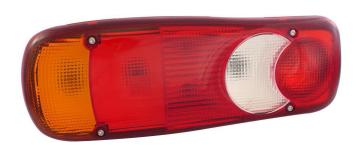

## **FUNCTIONS**

- » Stop
- » Tail
- » Indicator
- » Reverse
- » Fog
- » Reflector

| Part Number              | 355.152180                                                  |
|--------------------------|-------------------------------------------------------------|
| Vehicle<br>Compatibility | DAF, IVECO, MANITOU,<br>NISSAN, VAUXHALL, RENAULT           |
| Functions                | Stop / Tail / Indicator / Fog /<br>Reverse / Rear Reflector |
| Voltage                  | 12-24V                                                      |
| Connection               | Rear AMP 1.5 Connector                                      |
| Technology               | Bulb                                                        |
| Position on Vehicle      | Rear - Left / Right                                         |
| Item Dimensions          | 350mm (I) x 130mm (w) x<br>83mm (d)                         |
| Approvals                | ECE, ADR, EMC                                               |