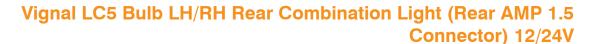

## **FUNCTIONS**

- » Stop
- » Tail
- » Indicator
- » Reverse
- » Fog
- » Reflector

| Part Number              | 355.152180                                                  |
|--------------------------|-------------------------------------------------------------|
| Vehicle<br>Compatibility | DAF, IVECO, MANITOU,<br>NISSAN, VAUXHALL, RENAULT           |
| Functions                | Stop / Tail / Indicator / Fog /<br>Reverse / Rear Reflector |
| Voltage                  | 12-24V                                                      |
| Connection               | Rear AMP 1.5 Connector                                      |
| Technology               | Bulb                                                        |
| Position on Vehicle      | Rear - Left / Right                                         |
| Item Dimensions          | 350mm (I) x 130mm (w) x<br>83mm (d)                         |
| Approvals                | ECE, ADR, EMC                                               |