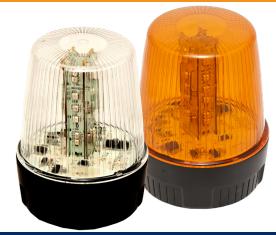

## LT Series LED Beacons

The LT LED is a compact, low profile 360° LED beacon suitable for a wide variety of vehicle applications. Featuring 12/24 VDC operation, single flash or steady burn modes, polycarbonate base and lens, the LT LED is available with an amber lens or in other colours with a clear lens and coloured LEDs.