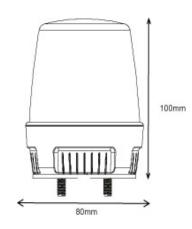

ONS

## LT Series LED Beacons

The LT LED is a compact, low profile 360° LED beacon suitable for a wide variety of vehicle applications. Featuring 12/24 VDC operation, single flash or steady burn modes, polycarbonate base and lens, the LT LED is available with an amber lens or in other colours with a clear lens and coloured LEDs.

#### **Models**

| Part No. | VOLTAGE | FPM    | COLOUR |
|----------|---------|--------|--------|
| 31000260 | 12-48   | 62 x 6 | Amber  |
| 31000460 | 12-48   | 62 x 6 | Blue   |
| 31000360 | 12-48   | 62 x 6 | Red    |
| 31000160 | 12-48   | 62 x 6 | White  |
| 31000560 | 12-48   | 62 x 6 | Green  |

### **Features and Benefits**

- ABS Base and polycarbonate lens
- Reduced output 'steady burn' function
- Operating temperature -30°C to +60°C

#### Dimensions



+44 (0)113 237 5340 | sales@eccogroup.com