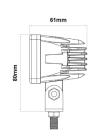

| Part Number               | 711.042                  | 711.043                              |
|---------------------------|--------------------------|--------------------------------------|
| Design                    | Round                    | Square                               |
| Beam Type                 | Flood                    | Flood                                |
| Technology                | LED                      | LED                                  |
| Number of LEDs            | 1                        | 1                                    |
| Voltage                   | 9-32V                    | 9-32V                                |
| Effective Light<br>Output | 900 Lumens               | 900 Lumens                           |
| Approvals                 | ECE R10                  | ECE R10                              |
| IP Rating                 | IP68                     | IP68                                 |
| Dimensions                | 57mm (dia) x<br>65mm (h) | 51mm (w) x<br>51mm (h) x<br>61mm (d) |
| Warranty                  | 1 Year                   | 1 Year                               |
|                           |                          |                                      |