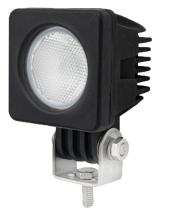

711.042 / 711.043

711.042

The compact 1-LED flood work lights are perfect for a low energy consumption solution to lighting your working area. Featuring the latest technology, this work light has over 30,000 hours of maintenance free life expectancy. Multivoltage, ECE R10 approved, and an IP68 rating make this light the ideal choice for a wide variety of applications. Available in a round or square housing to suit your preference.

- Fit for the challenges of a work site
- Compact design
- Robust aluminium alloy black housing with stainless steel bracket
- Hardened polycarbonate lens
- Highly efficient 1 x 10W LEDs
- Easy installation with 1 bolt fixing and fly lead connection
- Suitable for interior and exterior lighting