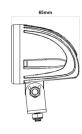

| Part Number               | 711.042                  | 711.043                              |
|---------------------------|--------------------------|--------------------------------------|
| Design                    | Round                    | Square                               |
| Beam Type                 | Flood                    | Flood                                |
| Technology                | LED                      | LED                                  |
| Number of LEDs            | 1                        | 1                                    |
| Voltage                   | 9-32V                    | 9-32V                                |
| Effective Light<br>Output | 900 Lumens               | 900 Lumens                           |
| Approvals                 | ECE R10                  | ECE R10                              |
| IP Rating                 | IP68                     | IP68                                 |
| Dimensions                | 57mm (dia) x<br>65mm (h) | 51mm (w) x<br>51mm (h) x<br>61mm (d) |
| Warranty                  | 1 Year                   | 1 Year                               |
|                           |                          |                                      |