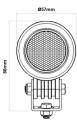

| Part Number               | 711.042                  | 711.043                              |
|---------------------------|--------------------------|--------------------------------------|
| Design                    | Round                    | Square                               |
| Beam Type                 | Flood                    | Flood                                |
| Technology                | LED                      | LED                                  |
| Number of LEDs            | 1                        | 1                                    |
| Voltage                   | 9-32V                    | 9-32V                                |
| Effective Light<br>Output | 900 Lumens               | 900 Lumens                           |
| Approvals                 | ECE R10                  | ECE R10                              |
| IP Rating                 | IP68                     | IP68                                 |
| Dimensions                | 57mm (dia) x<br>65mm (h) | 51mm (w) x<br>51mm (h) x<br>61mm (d) |
| Warranty                  | 1 Year                   | 1 Year                               |
|                           |                          |                                      |