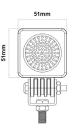

| Part Number               | 711.042                  | 711.043                              |
|---------------------------|--------------------------|--------------------------------------|
| Design                    | Round                    | Square                               |
| Beam Type                 | Flood                    | Flood                                |
| Technology                | LED                      | LED                                  |
| Number of LEDs            | 1                        | 1                                    |
| Voltage                   | 9-32V                    | 9-32V                                |
| Effective Light<br>Output | 900 Lumens               | 900 Lumens                           |
| Approvals                 | ECE R10                  | ECE R10                              |
| IP Rating                 | IP68                     | IP68                                 |
| Dimensions                | 57mm (dia) x<br>65mm (h) | 51mm (w) x<br>51mm (h) x<br>61mm (d) |
| Warranty                  | 1 Year                   | 1 Year                               |
|                           |                          |                                      |