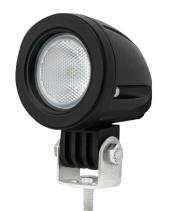

711.042 / 711.043

711.042

The compact 1-LED flood work lights are perfect for a low energy consumption solution to lighting your working area. Featuring the latest technology, this work light has over 30,000 hours of maintenance free life expectancy. Multivoltage, ECE R10 approved, and an IP68 rating make this light the ideal choice for a wide variety of applications. Available in a round or square housing to suit your preference.

- Fit for the challenges of a work site
- Compact design
- Robust aluminium alloy black housing with stainless steel bracket
- Hardened polycarbonate lens
- Highly efficient 1 x 10W LEDs
- Easy installation with 1 bolt fixing and fly lead connection
- Suitable for interior and exterior lighting