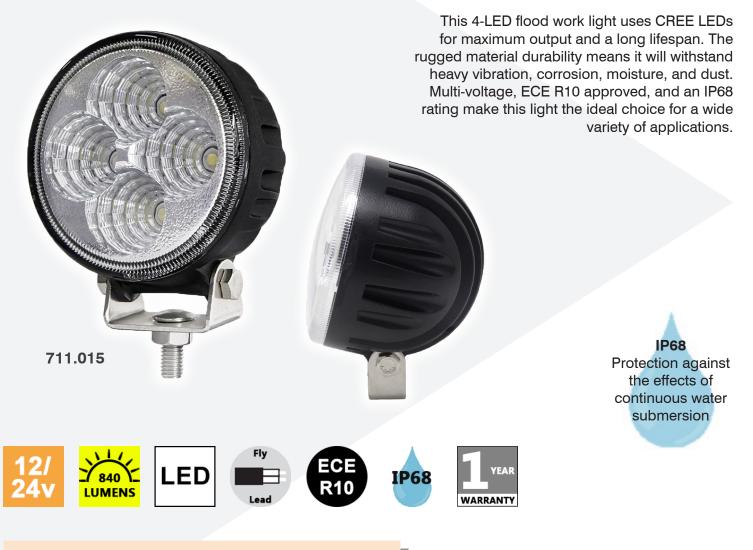

## **DBG LED FLOOD WORK LIGHTS**

## 4-LED / 840 LUMENS HIGHLY EFFICIENT FLOOD WORK LIGHT

- » Fit for the challenges of a work site
- » Compact design
- » Robust aluminium alloy black housing
- » S304 stainless steel, rustproof, shockproof bracket
- » Hardened polycarbonate lens
- » Highly efficient 4 x 3W LEDs
- » Easy installation with 1 bolt fixing and fly lead connection
- » Suitable for excavators, road rollers, bulldozers, cranes, agricultural vehicles, mining trucks, etc.