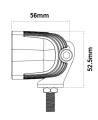

## 6-LED / 2400 LUMENS SLIM FLOOD WORK LIGHT

This 6-LED slim flood work light gives the bright illumination needed for a work site with the added benefit of a slim low-profile design so it's less likely to be damaged from daily hazards such as heavy vibration and corrosion. Multi-voltage, ECE R10 approved, and an IP68 rating make this light the ideal choice for a wide variety of vehicles.

IP68
Protection against the effects of continuous water submersion

12/ 24v

- » Fit for the challenges of a work site
- » Slim design
- » Robust aluminium alloy black housing with stainless steel bracket
- » Impact-resistant polycarbonate lens
- » Highly efficient 6 x 5W LEDs
- » Easy installation with 1 bolt fixing and fly lead connection
- » Suitable for exterior lighting even in low light conditions