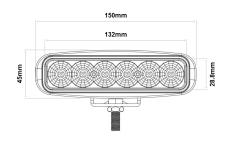

## 6-LED / 2400 LUMENS SLIM FLOOD WORK LIGHT

This 6-LED slim flood work light gives the bright illumination needed for a work site with the added benefit of a slim low-profile design so it's less likely to be damaged from daily hazards such as heavy vibration and corrosion. Multi-voltage, ECE R10 approved, and an IP68 rating make this light the ideal choice for a wide variety of vehicles.

IP68
Protection against the effects of continuous water submersion

12/ 24v

- » Fit for the challenges of a work site
- » Slim design
- » Robust aluminium alloy black housing with stainless steel bracket
- » Impact-resistant polycarbonate lens
- » Highly efficient 6 x 5W LEDs
- » Easy installation with 1 bolt fixing and fly lead connection
- » Suitable for exterior lighting even in low light conditions