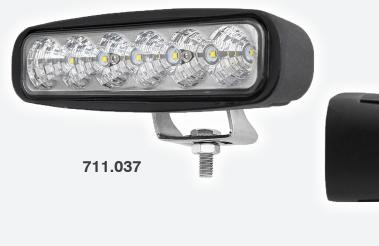

## 6-LED / 2400 LUMENS SLIM FLOOD WORK LIGHT

This 6-LED slim flood work light gives the bright illumination needed for a work site with the added benefit of a slim low-profile design so it's less likely to be damaged from daily hazards such as heavy vibration and corrosion. Multi-voltage, ECE R10 approved, and an IP68 rating make this light the ideal choice for a wide variety of vehicles.

IP68
Protection against the effects of continuous water submersion

12/ 24v

- » Fit for the challenges of a work site
- » Slim design
- » Robust aluminium alloy black housing with stainless steel bracket
- » Impact-resistant polycarbonate lens
- » Highly efficient 6 x 5W LEDs
- » Easy installation with 1 bolt fixing and fly lead connection
- » Suitable for exterior lighting even in low light conditions