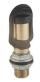

## **DBG Slimline LED Beacons 10-30V**

Single Bolt / Three Bolt / Flexible DIN Pole / Magnetic Mount

10-30v

\* Suitable for seat belt kits

The Dun-Bri Group range of Slimline LED beacons meet ECE R10 and R65 approvals making them suitable for use on the highways. Featuring a low profile polycarbonate lens with 45 x 0.5W high performance LEDs these beacons are great value for money.

» Protective black housing top» Operating Voltage: 10-30V

» Technology: LED

» Flash Patterns: Single / Double (R65) / Rotating

» Watts: 45 x 0.5W

» Current Draw: 1.6A @ 12V» Lens Material: Polycarbonate

» Housing Material: ABS

» IP Rating: IP65

» Approvals: ECE R10 & R65

| Part Number  | Mounting                      | Dimensions                 |
|--------------|-------------------------------|----------------------------|
| 311.023/LED  | Single Bolt                   | 150mm (dia) x<br>63mm (h)  |
| 311.020/LED  | Three Bolt                    | 150mm (dia) x<br>63mm (h)  |
| 311.024/LED  | Flexible DIN Pole<br>/ Spigot | 150mm (dia) x<br>154mm (h) |
| 311.019/LED  | Magnetic Mount                | 150mm (dia) x<br>73mm (h)  |
| 311.024/LEDG | Flexible DIN Pole<br>/ Spigot | 150mm (dia) x<br>154mm (h) |