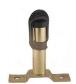

## **DBG Slimline LED Beacons 10-30V**

Single Bolt / Three Bolt / Flexible DIN Pole / Magnetic Mount

10-30v

\* Suitable for seat belt kits

The Dun-Bri Group range of Slimline LED beacons meet ECE R10 and R65 approvals making them suitable for use on the highways. Featuring a low profile polycarbonate lens with 45 x 0.5W high performance LEDs these beacons are great value for money.

» Protective black housing top» Operating Voltage: 10-30V

» Technology: LED

» Flash Patterns: Single / Double (R65) / Rotating

» Watts: 45 x 0.5W

» Current Draw: 1.6A @ 12V» Lens Material: Polycarbonate

» Housing Material: ABS

» IP Rating: IP65

» Approvals: ECE R10 & R65

| Part Number  | Mounting                      | Dimensions                 |
|--------------|-------------------------------|----------------------------|
| 311.023/LED  | Single Bolt                   | 150mm (dia) x<br>63mm (h)  |
| 311.020/LED  | Three Bolt                    | 150mm (dia) x<br>63mm (h)  |
| 311.024/LED  | Flexible DIN Pole<br>/ Spigot | 150mm (dia) x<br>154mm (h) |
| 311.019/LED  | Magnetic Mount                | 150mm (dia) x<br>73mm (h)  |
| 311.024/LEDG | Flexible DIN Pole<br>/ Spigot | 150mm (dia) x<br>154mm (h) |