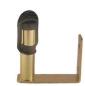

## **DBG Slimline LED Beacons 10-30V**

Single Bolt / Three Bolt / Flexible DIN Pole / Magnetic Mount

10-30v

\* Suitable for seat belt kits

The Dun-Bri Group range of Slimline LED beacons meet ECE R10 and R65 approvals making them suitable for use on the highways. Featuring a low profile polycarbonate lens with 45 x 0.5W high performance LEDs these beacons are great value for money.

» Protective black housing top» Operating Voltage: 10-30V

» Technology: LED

» Flash Patterns: Single / Double (R65) / Rotating

» Watts: 45 x 0.5W

» Current Draw: 1.6A @ 12V» Lens Material: Polycarbonate

» Housing Material: ABS

» IP Rating: IP65

» Approvals: ECE R10 & R65

| Part Number  | Mounting                      | Dimensions                 |
|--------------|-------------------------------|----------------------------|
| 311.023/LED  | Single Bolt                   | 150mm (dia) x<br>63mm (h)  |
| 311.020/LED  | Three Bolt                    | 150mm (dia) x<br>63mm (h)  |
| 311.024/LED  | Flexible DIN Pole<br>/ Spigot | 150mm (dia) x<br>154mm (h) |
| 311.019/LED  | Magnetic Mount                | 150mm (dia) x<br>73mm (h)  |
| 311.024/LEDG | Flexible DIN Pole<br>/ Spigot | 150mm (dia) x<br>154mm (h) |