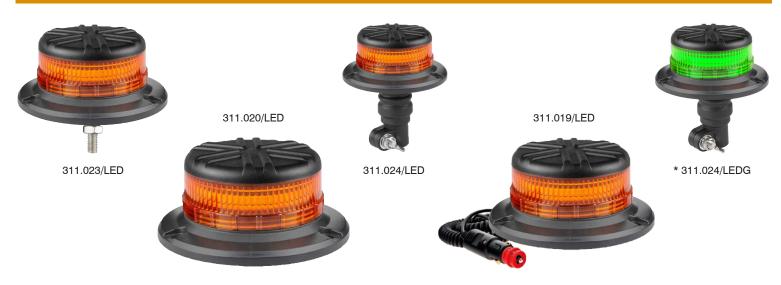

## **DBG Slimline LED Beacons 10-30V**

Single Bolt / Three Bolt / Flexible DIN Pole / Magnetic Mount

10-30v

\* Suitable for seat belt kits

The Dun-Bri Group range of Slimline LED beacons meet ECE R10 and R65 approvals making them suitable for use on the highways. Featuring a low profile polycarbonate lens with 45 x 0.5W high performance LEDs these beacons are great value for money.

» Protective black housing top» Operating Voltage: 10-30V

» Technology: LED

» Flash Patterns: Single / Double (R65) / Rotating

» Watts: 45 x 0.5W

» Current Draw: 1.6A @ 12V» Lens Material: Polycarbonate

» Housing Material: ABS

» IP Rating: IP65

» Approvals: ECE R10 & R65

| Part Number  | Mounting                      | Dimensions                 |
|--------------|-------------------------------|----------------------------|
| 311.023/LED  | Single Bolt                   | 150mm (dia) x<br>63mm (h)  |
| 311.020/LED  | Three Bolt                    | 150mm (dia) x<br>63mm (h)  |
| 311.024/LED  | Flexible DIN Pole<br>/ Spigot | 150mm (dia) x<br>154mm (h) |
| 311.019/LED  | Magnetic Mount                | 150mm (dia) x<br>73mm (h)  |
| 311.024/LEDG | Flexible DIN Pole<br>/ Spigot | 150mm (dia) x<br>154mm (h) |