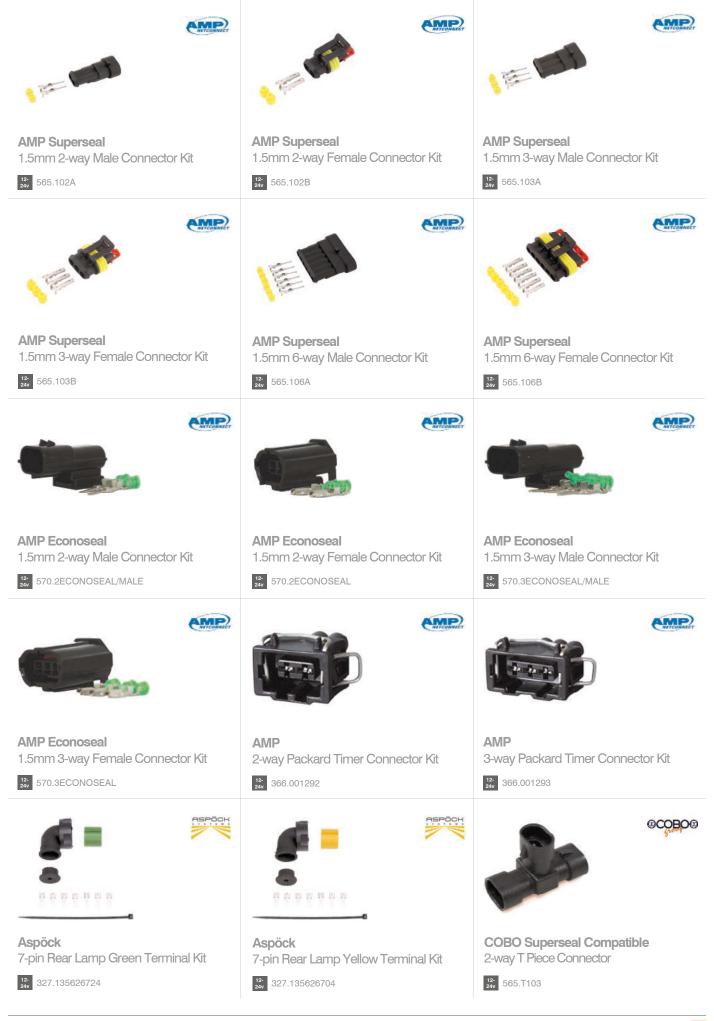

#### CONNECTORS // ELECTRICAL & AIR ACCESSORIES

|                                                                                            | Schlemmer                        |                                                                     | Schlemmer                    |                                                                | <b>VIGNAL</b>    |
|--------------------------------------------------------------------------------------------|----------------------------------|---------------------------------------------------------------------|------------------------------|----------------------------------------------------------------|------------------|
| Schlemmer<br>7-way Connector<br><sup>12-</sup><br><sup>12-</sup><br><sup>130</sup> 330.019 | FITS SOME<br>VOLVO &<br>MERCEDES | Schlemmer<br>8-way Connector<br>200 366.032658                      | FITS<br>SOME MAN<br>TRUCKS   | <b>Vignal D11868</b><br>7-way Connector<br>200<br>355.D11868   |                  |
|                                                                                            | Britax                           |                                                                     | Britax                       |                                                                | Trucklite        |
| Britax 3540.00<br>8-way Junction Box<br>220 305.354000                                     |                                  | <b>Britax E05.00</b><br>10-way Junction Box<br>201<br>305.E0500001  |                              | Truck-lite M108<br>8-way Junction Box<br>24v 290.091           |                  |
|                                                                                            | Trucklite                        |                                                                     | Trucklite                    |                                                                | Trucklite        |
| <b>Truck-lite 111/01/00</b><br>Junction Box<br>290.093A                                    | WITHOUT<br>TERMINAL<br>BLOCK     | <b>Truck-lite 111/01/01</b><br>8-way Junction Box<br>200093         |                              | <b>Truck-lite 111/07/01</b><br>8-way Junction Box<br>200.093DH | DOUBLE<br>HEIGHT |
|                                                                                            | Trucklite                        |                                                                     | Trucklite                    |                                                                | Trucklite        |
| <b>Truck-lite 111/01/02</b><br>2x8-way Junction Box                                        |                                  | Truck-lite 111/07/02     2x8-way Junction Box     2x     2x     2x0 | DOUBLE<br>HEIGHT             | Truck-lite 111/01/03   14x4-way Junction Box   200.095         |                  |
|                                                                                            | Trucklite                        |                                                                     | Trucklite                    |                                                                | Trucklite        |
| <b>Truck-lite 111/07/03</b><br>14x4-way Junction Box<br>290.095DH                          | DOUBLE<br>HEIGHT                 | <b>Truck-lite 111/07/00</b><br>Junction Box<br>200.097              | WITHOUT<br>TERMINAL<br>BLOCK | <b>Truck-lite 118/01/00</b><br>7-way Junction Box<br>290.099   |                  |