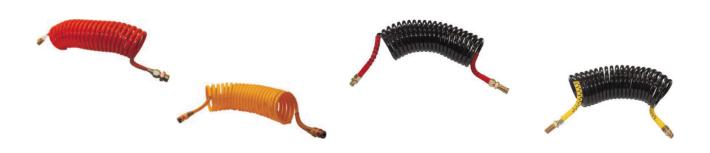

## Air Coils (Fitted Ends)

| Part number | Coil colour | Working length | king length Turns Protective End fitting |             | fitting   | Application | Coil colour  | Part number |            |
|-------------|-------------|----------------|------------------------------------------|-------------|-----------|-------------|--------------|-------------|------------|
| Faithumper  |             | Working length | Tunis                                    | spring type | А         | В           | Application  |             | Faithumber |
| 1030.807    |             | 4.5m           | 22                                       | Metal       | 1/2" BSP  | 1/2" BSP    | Various      |             | 1030.809   |
| 1030.807M   |             | 4.5m           | 22                                       | Metal       | M22 x 1.5 | M22 x 1.5   | Various      |             | 1030.809M  |
| 1030.0241   |             | 4.5m           | 22                                       | Plastic     | M16 x 1.5 | M18x1.5x34L | Scania/Iveco |             | 1030.0242  |