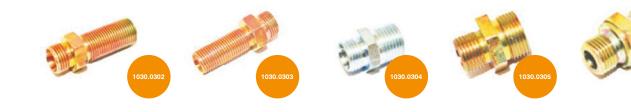

M18

M18

| Part number  | Coil colour | Working length | Turns  | Protective |             | fitting     | Application    | Coil colour | Part number |
|--------------|-------------|----------------|--------|------------|-------------|-------------|----------------|-------------|-------------|
| Faithuilipei |             | Working length | Turris | cover type | А           | В           | Application    |             | Farthumper  |
| 1030.0300    |             | 4.5m           | 22     | Plastic    | M18 x 1.5 F | M18 x 1.5 F | Large Mandrel  |             | 1030.0301   |
| 1030.0400    |             | 4.0m           | 32     | Plastic    | M18 x 1.5 F | M18 x 1.5 F | Narrow Mandrel |             | 1030.0401   |

# **Air Coil End Fittings**



1030.0302

1030.0304 1030.0305

1030.0306



#### Application guide:

| Vehicle make  | Required air coil ends |                 |  |  |  |  |
|---------------|------------------------|-----------------|--|--|--|--|
|               | А                      | В               |  |  |  |  |
| MAN           | M16 x 1.5 x 34L        | M18 x 1.5 x 34L |  |  |  |  |
| Mercedes-Benz | M16 x 1.5              | M18 x 1.5 F     |  |  |  |  |
| Scania/Iveco  | M16 x 1.5              | M18 x 1.5 x 34L |  |  |  |  |
| Renault/Volvo | M16 x 1.5              | M16 x 1.5       |  |  |  |  |