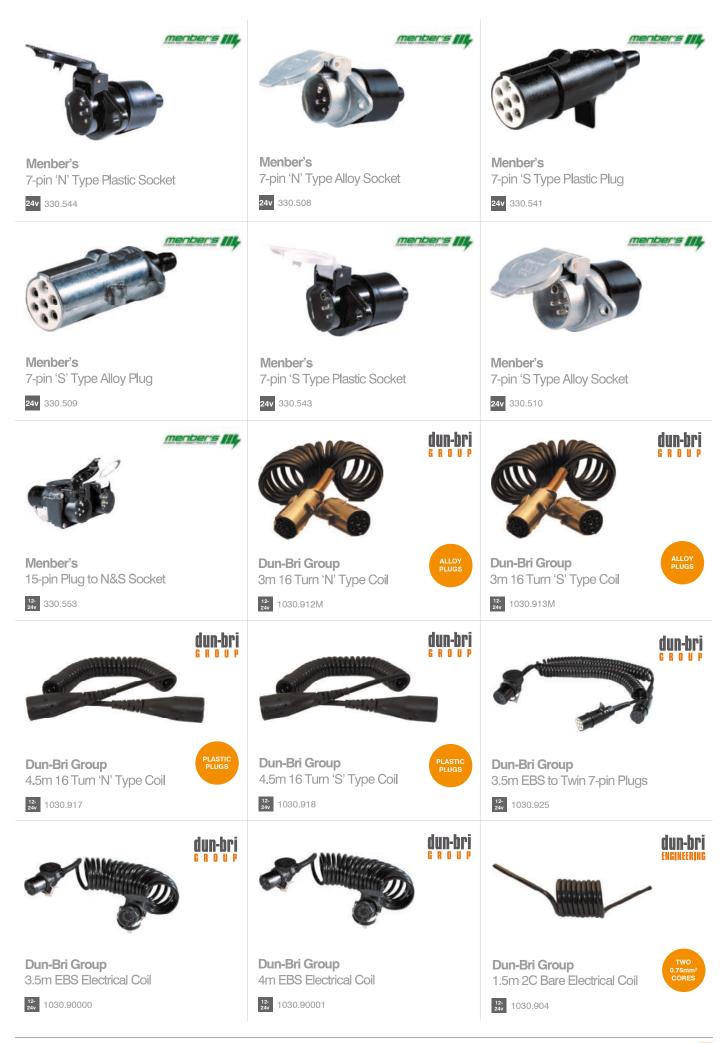

|                                                       | nd Li legrand                                                                                                                                                                                                                                                                                                                                                                                                                                                                                                                                                                                                                                                                                                                                                                                                                                                                                                                                                                                                                                                                                                                                                                                                                                                                                                                                                                                                                                                                                                                                                                                                                                                                                                                                                                                                                                                                      |                                                             |
|-------------------------------------------------------|------------------------------------------------------------------------------------------------------------------------------------------------------------------------------------------------------------------------------------------------------------------------------------------------------------------------------------------------------------------------------------------------------------------------------------------------------------------------------------------------------------------------------------------------------------------------------------------------------------------------------------------------------------------------------------------------------------------------------------------------------------------------------------------------------------------------------------------------------------------------------------------------------------------------------------------------------------------------------------------------------------------------------------------------------------------------------------------------------------------------------------------------------------------------------------------------------------------------------------------------------------------------------------------------------------------------------------------------------------------------------------------------------------------------------------------------------------------------------------------------------------------------------------------------------------------------------------------------------------------------------------------------------------------------------------------------------------------------------------------------------------------------------------------------------------------------------------------------------------------------------------|-------------------------------------------------------------|
| Legrand<br>Clang 7-pin 'N' Type Plug                  | Legrand<br>Clang 7-pin 'N' Type Socket                                                                                                                                                                                                                                                                                                                                                                                                                                                                                                                                                                                                                                                                                                                                                                                                                                                                                                                                                                                                                                                                                                                                                                                                                                                                                                                                                                                                                                                                                                                                                                                                                                                                                                                                                                                                                                             | Legrand<br>Clang 7-pin 'S' Type Plug                        |
| <b>24v</b> 330.519                                    | 24v 330.520                                                                                                                                                                                                                                                                                                                                                                                                                                                                                                                                                                                                                                                                                                                                                                                                                                                                                                                                                                                                                                                                                                                                                                                                                                                                                                                                                                                                                                                                                                                                                                                                                                                                                                                                                                                                                                                                        | 24v 330.521                                                 |
| Liegra                                                | nd Liegrand                                                                                                                                                                                                                                                                                                                                                                                                                                                                                                                                                                                                                                                                                                                                                                                                                                                                                                                                                                                                                                                                                                                                                                                                                                                                                                                                                                                                                                                                                                                                                                                                                                                                                                                                                                                                                                                                        | L'legrand                                                   |
| Legrand<br>Clang 7-pin 'S' Type Socket<br>24v 330.522 | Legrand<br>Short Plastic Cover                                                                                                                                                                                                                                                                                                                                                                                                                                                                                                                                                                                                                                                                                                                                                                                                                                                                                                                                                                                                                                                                                                                                                                                                                                                                                                                                                                                                                                                                                                                                                                                                                                                                                                                                                                                                                                                     | Legrand<br>Long Plastic Cover                               |
| L'I legra                                             | nd Martin and Mar |                                                             |
| Legrand<br>Clang Parking Bracket                      | Menber's<br>EBS/ABS Parking Socket                                                                                                                                                                                                                                                                                                                                                                                                                                                                                                                                                                                                                                                                                                                                                                                                                                                                                                                                                                                                                                                                                                                                                                                                                                                                                                                                                                                                                                                                                                                                                                                                                                                                                                                                                                                                                                                 | Menber's<br>7-pin EBS Plug<br>12-<br>24W 330.800014         |
| menbers.                                              |                                                                                                                                                                                                                                                                                                                                                                                                                                                                                                                                                                                                                                                                                                                                                                                                                                                                                                                                                                                                                                                                                                                                                                                                                                                                                                                                                                                                                                                                                                                                                                                                                                                                                                                                                                                                                                                                                    |                                                             |
| Menber's<br>7-pin EBS Plug                            | 7-pin EBS Socket                                                                                                                                                                                                                                                                                                                                                                                                                                                                                                                                                                                                                                                                                                                                                                                                                                                                                                                                                                                                                                                                                                                                                                                                                                                                                                                                                                                                                                                                                                                                                                                                                                                                                                                                                                                                                                                                   | Menber's<br>7-pin EBS Socket                                |
| 22v 330.800011                                        | 222 330.800013                                                                                                                                                                                                                                                                                                                                                                                                                                                                                                                                                                                                                                                                                                                                                                                                                                                                                                                                                                                                                                                                                                                                                                                                                                                                                                                                                                                                                                                                                                                                                                                                                                                                                                                                                                                                                                                                     | 12-<br>24v 330.800013A                                      |
|                                                       |                                                                                                                                                                                                                                                                                                                                                                                                                                                                                                                                                                                                                                                                                                                                                                                                                                                                                                                                                                                                                                                                                                                                                                                                                                                                                                                                                                                                                                                                                                                                                                                                                                                                                                                                                                                                                                                                                    |                                                             |
| Menber's<br>7-pin Parking Socket<br>24v 330.556       | Menber's<br>7-pin 'N' Type Plastic Plug<br>24v 330.542                                                                                                                                                                                                                                                                                                                                                                                                                                                                                                                                                                                                                                                                                                                                                                                                                                                                                                                                                                                                                                                                                                                                                                                                                                                                                                                                                                                                                                                                                                                                                                                                                                                                                                                                                                                                                             | <b>Menber's</b><br>7-pin 'N' Type Alloy Plug<br>24v 330.507 |