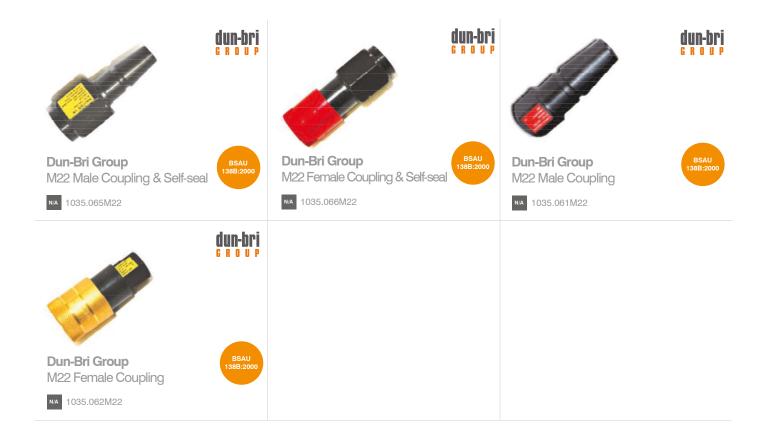

#### CONNECTORS // ELECTRICAL & AIR ACCESSORIES

|                                                                                            | Schlemmer                        |                                                                     | Schlemmer                    |                                                                | <b>VIGNAL</b>    |
|--------------------------------------------------------------------------------------------|----------------------------------|---------------------------------------------------------------------|------------------------------|----------------------------------------------------------------|------------------|
| Schlemmer<br>7-way Connector<br><sup>12-</sup><br><sup>12-</sup><br><sup>130</sup> 330.019 | FITS SOME<br>VOLVO &<br>MERCEDES | Schlemmer<br>8-way Connector<br>200 366.032658                      | FITS<br>SOME MAN<br>TRUCKS   | <b>Vignal D11868</b><br>7-way Connector<br>200<br>355.D11868   |                  |
|                                                                                            | Britax                           |                                                                     | Britax                       |                                                                | Trucklite        |
| Britax 3540.00<br>8-way Junction Box<br>220 305.354000                                     |                                  | <b>Britax E05.00</b><br>10-way Junction Box<br>201<br>305.E0500001  |                              | Truck-lite M108<br>8-way Junction Box<br>24v 290.091           |                  |
|                                                                                            | Trucklite                        |                                                                     | Trucklite                    |                                                                | Trucklite        |
| <b>Truck-lite 111/01/00</b><br>Junction Box<br>290.093A                                    | WITHOUT<br>TERMINAL<br>BLOCK     | <b>Truck-lite 111/01/01</b><br>8-way Junction Box<br>200093         |                              | <b>Truck-lite 111/07/01</b><br>8-way Junction Box<br>200.093DH | DOUBLE<br>HEIGHT |
|                                                                                            | Trucklite                        |                                                                     | Trucklite                    |                                                                | Trucklite        |
| <b>Truck-lite 111/01/02</b><br>2x8-way Junction Box                                        |                                  | Truck-lite 111/07/02     2x8-way Junction Box     2x     2x     2x0 | DOUBLE<br>HEIGHT             | Truck-lite 111/01/03   14x4-way Junction Box   200.095         |                  |
|                                                                                            | Trucklite                        |                                                                     | Trucklite                    |                                                                | Trucklite        |
| <b>Truck-lite 111/07/03</b><br>14x4-way Junction Box<br>290.095DH                          | DOUBLE<br>HEIGHT                 | <b>Truck-lite 111/07/00</b><br>Junction Box<br>200.097              | WITHOUT<br>TERMINAL<br>BLOCK | <b>Truck-lite 118/01/00</b><br>7-way Junction Box<br>290.099   |                  |