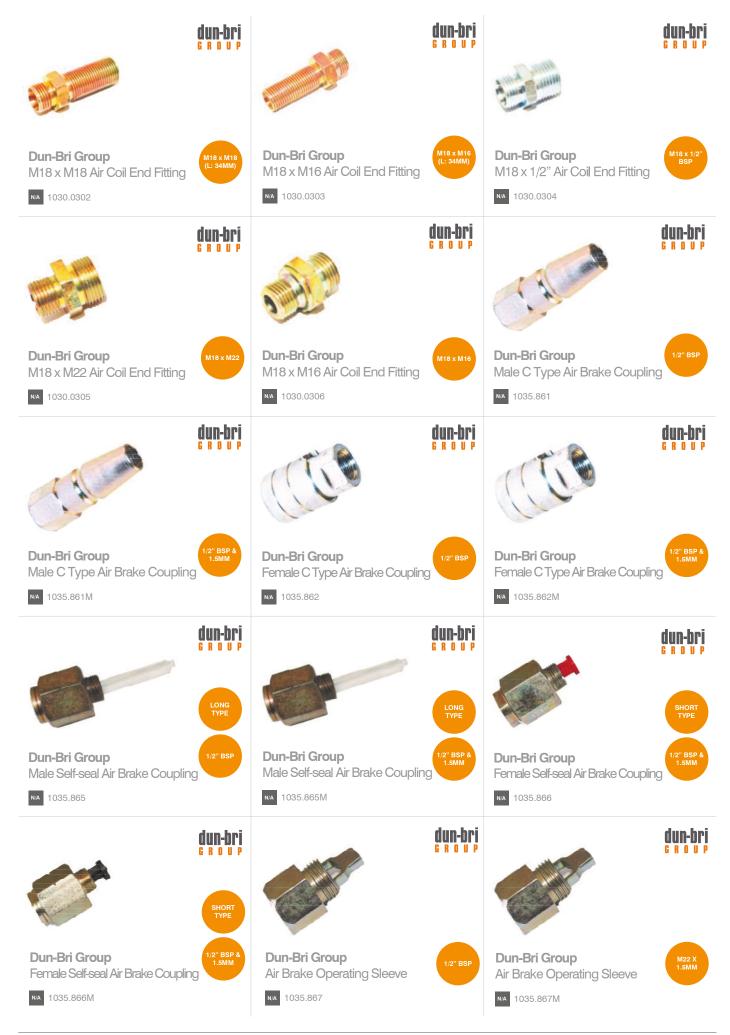

#### CONNECTORS // ELECTRICAL & AIR ACCESSORIES

|                                                                                            | Schlemmer                        |                                                                     | Schlemmer                    |                                                                | <b>VIGNAL</b>    |
|--------------------------------------------------------------------------------------------|----------------------------------|---------------------------------------------------------------------|------------------------------|----------------------------------------------------------------|------------------|
| Schlemmer<br>7-way Connector<br><sup>12-</sup><br><sup>12-</sup><br><sup>130</sup> 330.019 | FITS SOME<br>VOLVO &<br>MERCEDES | Schlemmer<br>8-way Connector<br>200 366.032658                      | FITS<br>SOME MAN<br>TRUCKS   | <b>Vignal D11868</b><br>7-way Connector<br>200<br>355.D11868   |                  |
|                                                                                            | Britax                           |                                                                     | Britax                       |                                                                | Trucklite        |
| Britax 3540.00<br>8-way Junction Box<br>220 305.354000                                     |                                  | <b>Britax E05.00</b><br>10-way Junction Box<br>201<br>305.E0500001  |                              | Truck-lite M108<br>8-way Junction Box<br>24v 290.091           |                  |
|                                                                                            | Trucklite                        |                                                                     | Trucklite                    |                                                                | Trucklite        |
| <b>Truck-lite 111/01/00</b><br>Junction Box<br>290.093A                                    | WITHOUT<br>TERMINAL<br>BLOCK     | <b>Truck-lite 111/01/01</b><br>8-way Junction Box<br>200093         |                              | <b>Truck-lite 111/07/01</b><br>8-way Junction Box<br>200.093DH | DOUBLE<br>HEIGHT |
|                                                                                            | Trucklite                        |                                                                     | Trucklite                    |                                                                | Trucklite        |
| <b>Truck-lite 111/01/02</b><br>2x8-way Junction Box                                        |                                  | Truck-lite 111/07/02     2x8-way Junction Box     2x     2x     2x0 | DOUBLE<br>HEIGHT             | Truck-lite 111/01/03   14x4-way Junction Box   200.095         |                  |
|                                                                                            | Trucklite                        |                                                                     | Trucklite                    |                                                                | Trucklite        |
| <b>Truck-lite 111/07/03</b><br>14x4-way Junction Box<br>290.095DH                          | DOUBLE<br>HEIGHT                 | <b>Truck-lite 111/07/00</b><br>Junction Box<br>200.097              | WITHOUT<br>TERMINAL<br>BLOCK | <b>Truck-lite 118/01/00</b><br>7-way Junction Box<br>290.099   |                  |